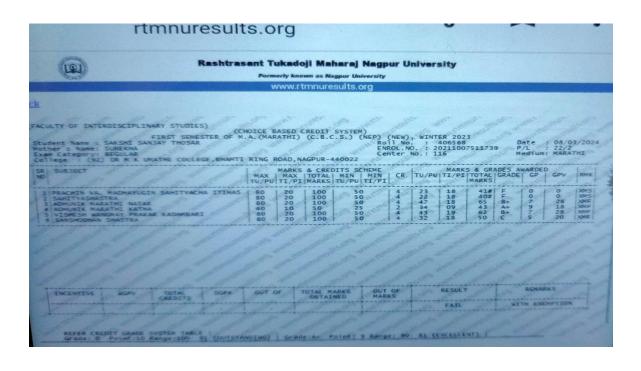

#### MARKSHEET FOR

#### [FACULTY OF COMMERCE AND MANAGEMENT] M.C.M. REGULAR FIRST SEMESTER

[CBCS] Examination: WINTER 2021

Student Name: SAGAR CHUDAMANJI NAGPURE

Mother's Name : MANISHA PRN: PROVISIONAL

Exam Category: REGULAR Roll Number: 309125 DATE: 04-07-2022

Center Code:099 Medium:ENGLISH P/L:73/267

College: DHANWATE NATIONAL COLLEGE, NAGPUR

| PAPER | PAPER NAME                                        |    | UA          |     | CA          |     | TOTAL       |     | CR | GR | GP | GPV   | RMK |
|-------|---------------------------------------------------|----|-------------|-----|-------------|-----|-------------|-----|----|----|----|-------|-----|
| CODE  |                                                   |    | MIN/<br>MAX | овт | MIN/<br>MAX | овт | MIN/<br>MAX | овт |    |    |    | CR*GP |     |
| 1T1   | FUNDAMENTAL OF INFORMATION TECHNOLOGY             | тн | 40/80       | 74  | 10/20       | 19  | /100        | 93  | 4  | 0  | 10 | 40    |     |
| 1T2   | PROGRAMMING IN C<br>LANGUAGE & OOPS CONCEPT       | тн | 40/80       | 70  | 10/20       | 19  | /100        | 89  | 4  | 0  | 10 | 40    | i.  |
| 1T3   | INTRODUCTION TO OPERATING SYSTEMS                 | тн | 40/80       | 72  | 10/20       | 19  | /100        | 91  | 4  | 0  | 10 | 40    |     |
| 1T4   | COMPUTERIZED ACCOUNTING (TALLY ERP 9)             | тн | 40/80       | 66  | 10/20       | 19  | /100        | 85  | 4  | 0  | 10 | 40    |     |
| 1P1   | PRACTICAL-I :PROGRAMMING IN C & OPERATING SYSTEMS | PR | 50/100      | 89  |             |     | /100        | 89  | 4  | 0  | 10 | 40    |     |
| 1P2   | PRACTICAL-II: TALLY (ERP 9) & MS-OFFICE           | PR | 50/100      | 87  |             |     | /100        | 87  | 4  | 0  | 10 | 40    |     |

| INCENTIVE | TOTAL<br>CREDITS | ΣGPV | SGPA<br>GPV * CR | OUT OF | TOTAL<br>MARK<br>OBTAINED | OUT OF<br>MARKS | RESULT | REMARK |
|-----------|------------------|------|------------------|--------|---------------------------|-----------------|--------|--------|
|           | 24               | 240  | 10.00            | 10     | 534                       | 600             | Pass   |        |

ABBREVIATIONS: GR: GRADE, SGPA: SEMESTER GRADE POINT AVERAGE, CGPA: CUMULATIVE GRADE POINT AVERAGE, EGP: EARNED GRADE POINTS, E: EXEMPTED, C: CURRENT APPEARANCE, X: PAST PERFORMANCE, N: NOT EXEMPTED

#### Disclaimer:

- These marks/Grades and result information is purely a 'Provisional Statement of Marks/ Grade'.
- This Provisional statement shall not be used for any other purpose other than admission, filling exam forms and redressal procedure.
- Concerned Faculty/College admitting the student must verify the true state of this Provisional Result from https://rtmnu.digitaluniversity.ac/.
- In case of any query, please contact university authorities for further clarifications.