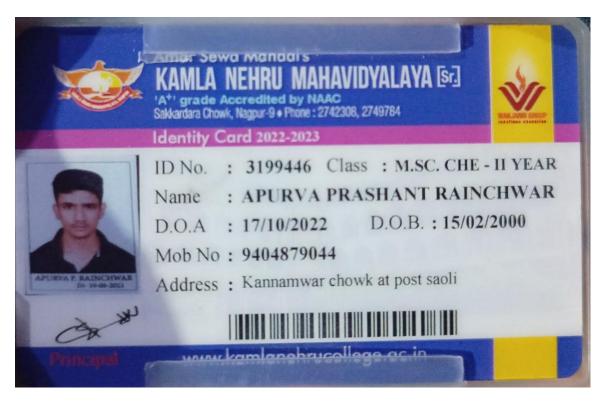

# I cards of Students

| Professor & Head                                                                      | Rashtrasant Tukadoji Maharaj Nagpur University  Department of Home Science Student's Name Sushmuta Mollick  Class MSC (1st year)  Subject Food Science & Nubrikon |
|---------------------------------------------------------------------------------------|-------------------------------------------------------------------------------------------------------------------------------------------------------------------|
| Nepartment of Home Science                                                            | Session 2028 - 24                                                                                                                                                 |
| Rashtrasant Tukadoji Maharaj<br>Nagpur University, NAGPUR<br>Signature of the Student | Date of Birth OS (0 200)  Head of cibes Department  Department of Home Science  Rashtrasant Tukadoji Maharal                                                      |