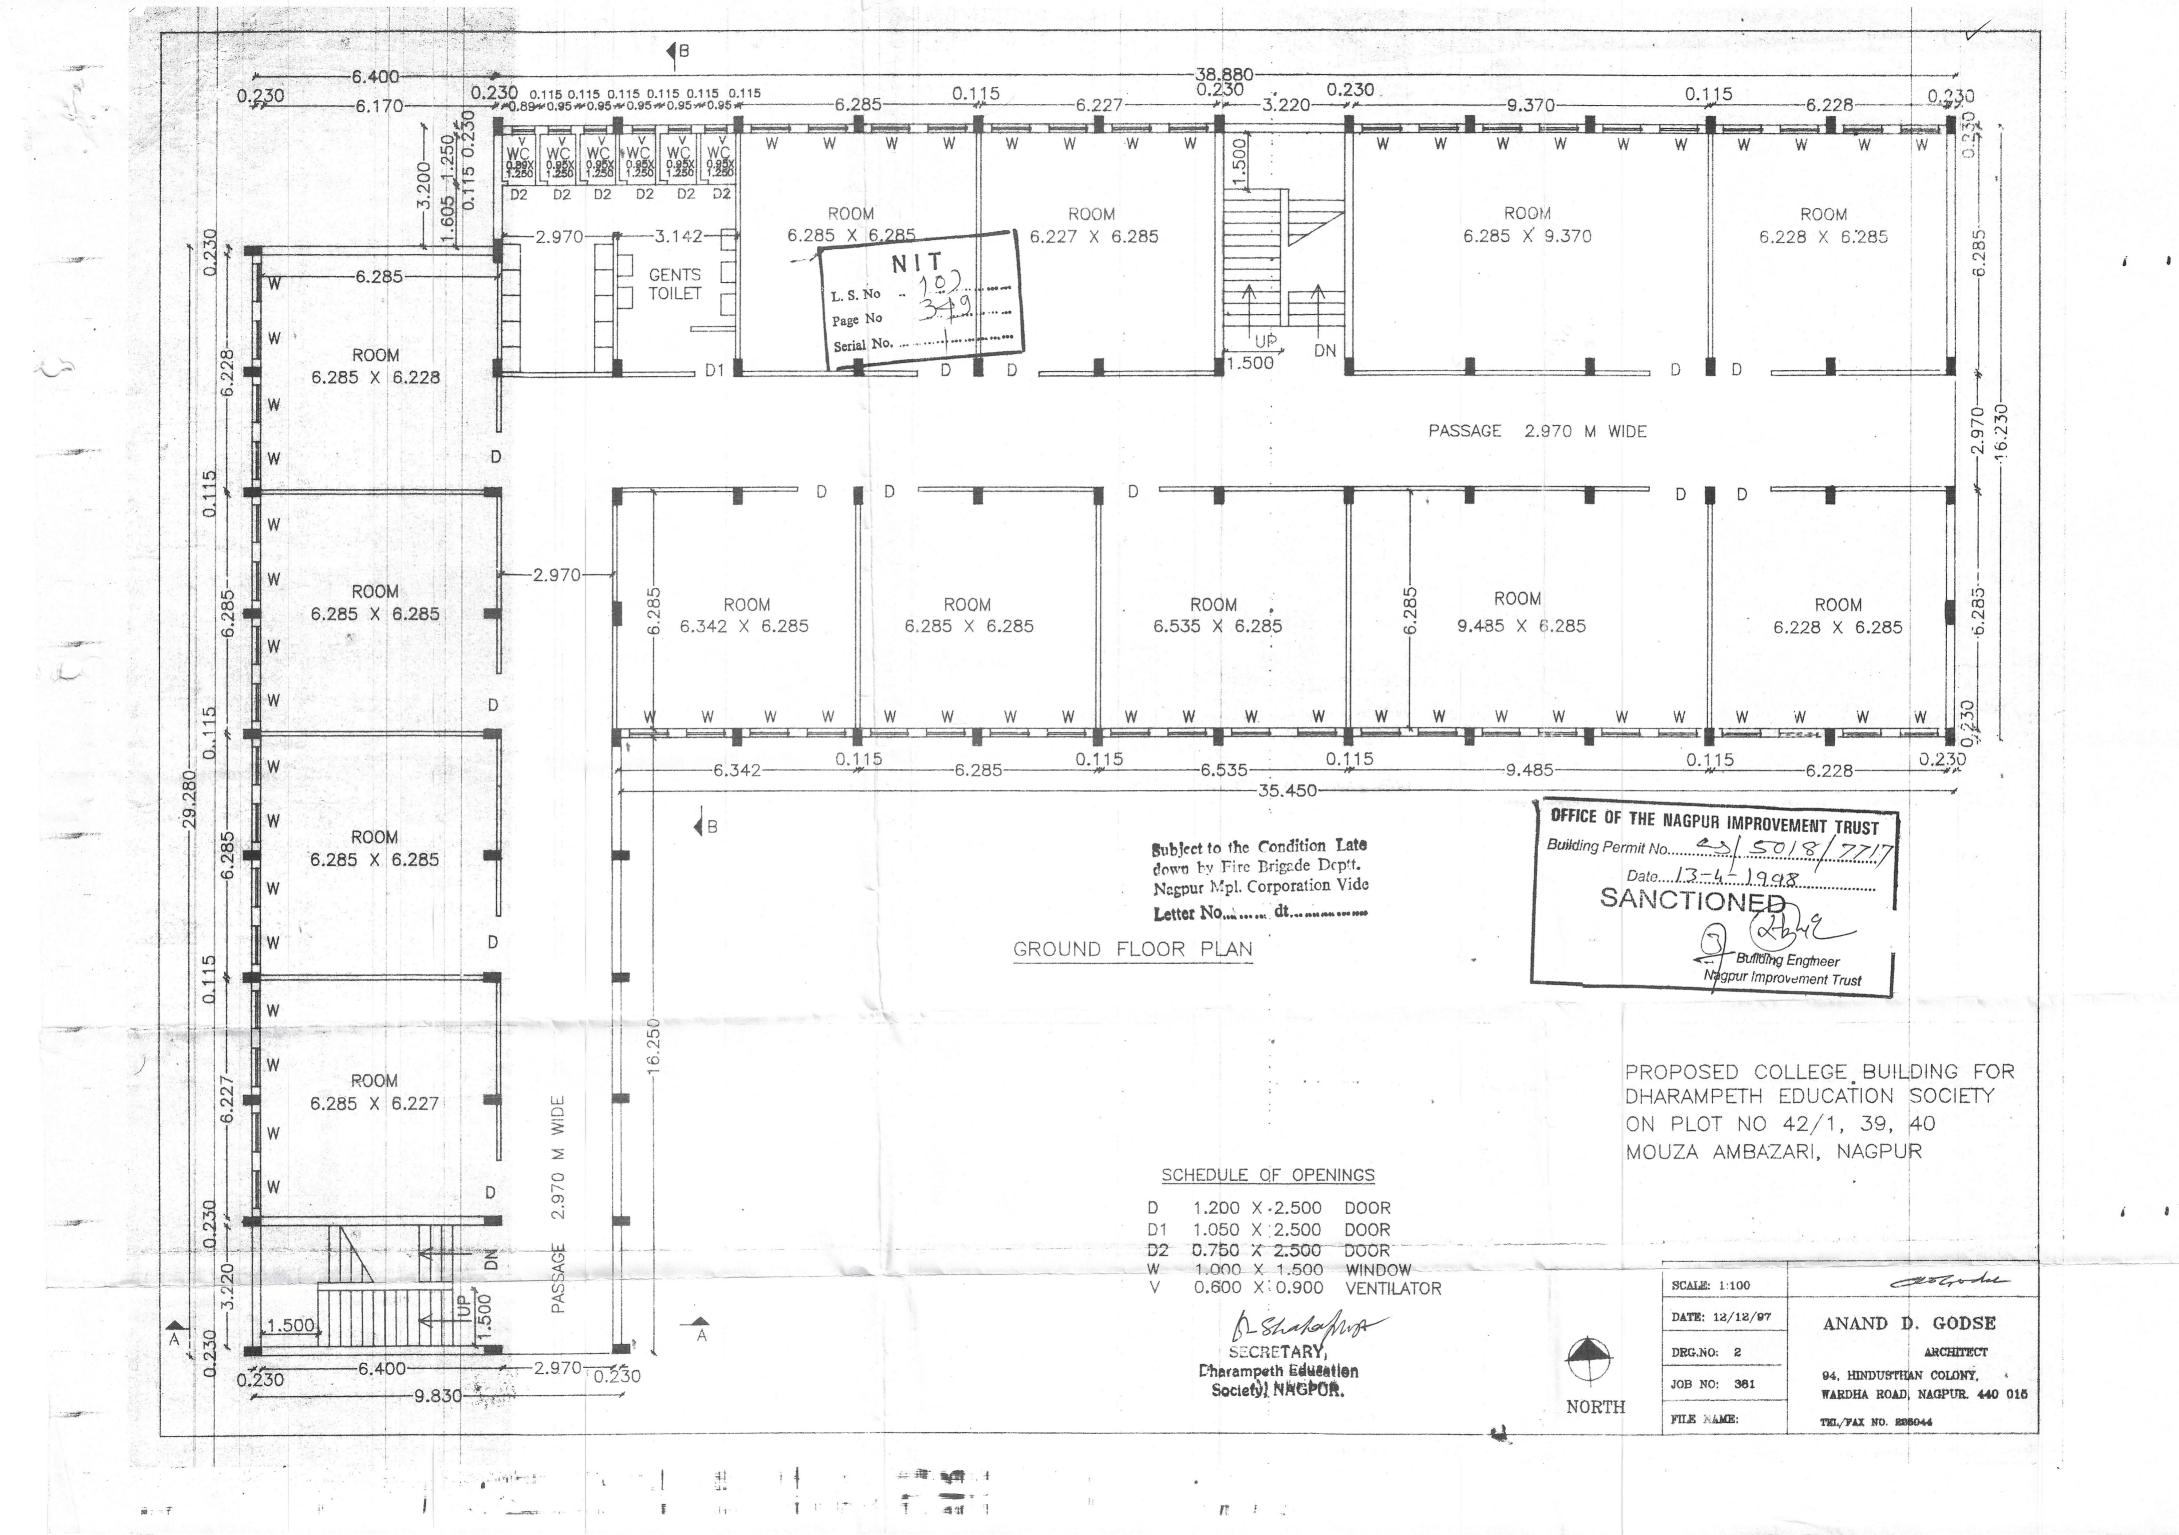

#### List of Documents

| Sr. | Details                                                       | Number           |
|-----|---------------------------------------------------------------|------------------|
| No  | Details                                                       | Tumber           |
| 1.  | Total Built-up Area                                           | 8896.3 Sq. Meter |
| 2.  | Area of Administrative Block, Laboratories and Classrooms     | -                |
| 3.  | Photos of Infrastructural Facilities available at the college | -                |
| 4.  | NIT sanctioned map                                            | -                |

#### 4.1.1

Availability of adequate infrastructure and physical facilities viz., classrooms, laboratories, ICT facilities, cultural activities, gymnasium, yoga center students etc. in the institution

| Sr.<br>No. | Block                         | Dimensions<br>(in Meter) | Sq. Meter | No. of<br>Floors | Total Built-up<br>Area<br>(in Sq. Meter) |
|------------|-------------------------------|--------------------------|-----------|------------------|------------------------------------------|
| 1.         | Main Building                 | 67.3 X 19                | 1278.7    | 3                | 3836.1                                   |
| 2.         | Administrative<br>Building    | 33 X 45                  | 1485      | 3                | 4455                                     |
| 3.         | Home Science                  | 13 X 10.5                | 136.5     | 4                | 546                                      |
| 4.         | Guard Room +<br>Ladies Toilet | 16 X 3.7                 | 59.2      | 1                | 59.2                                     |
|            | TOTAL                         |                          |           |                  |                                          |