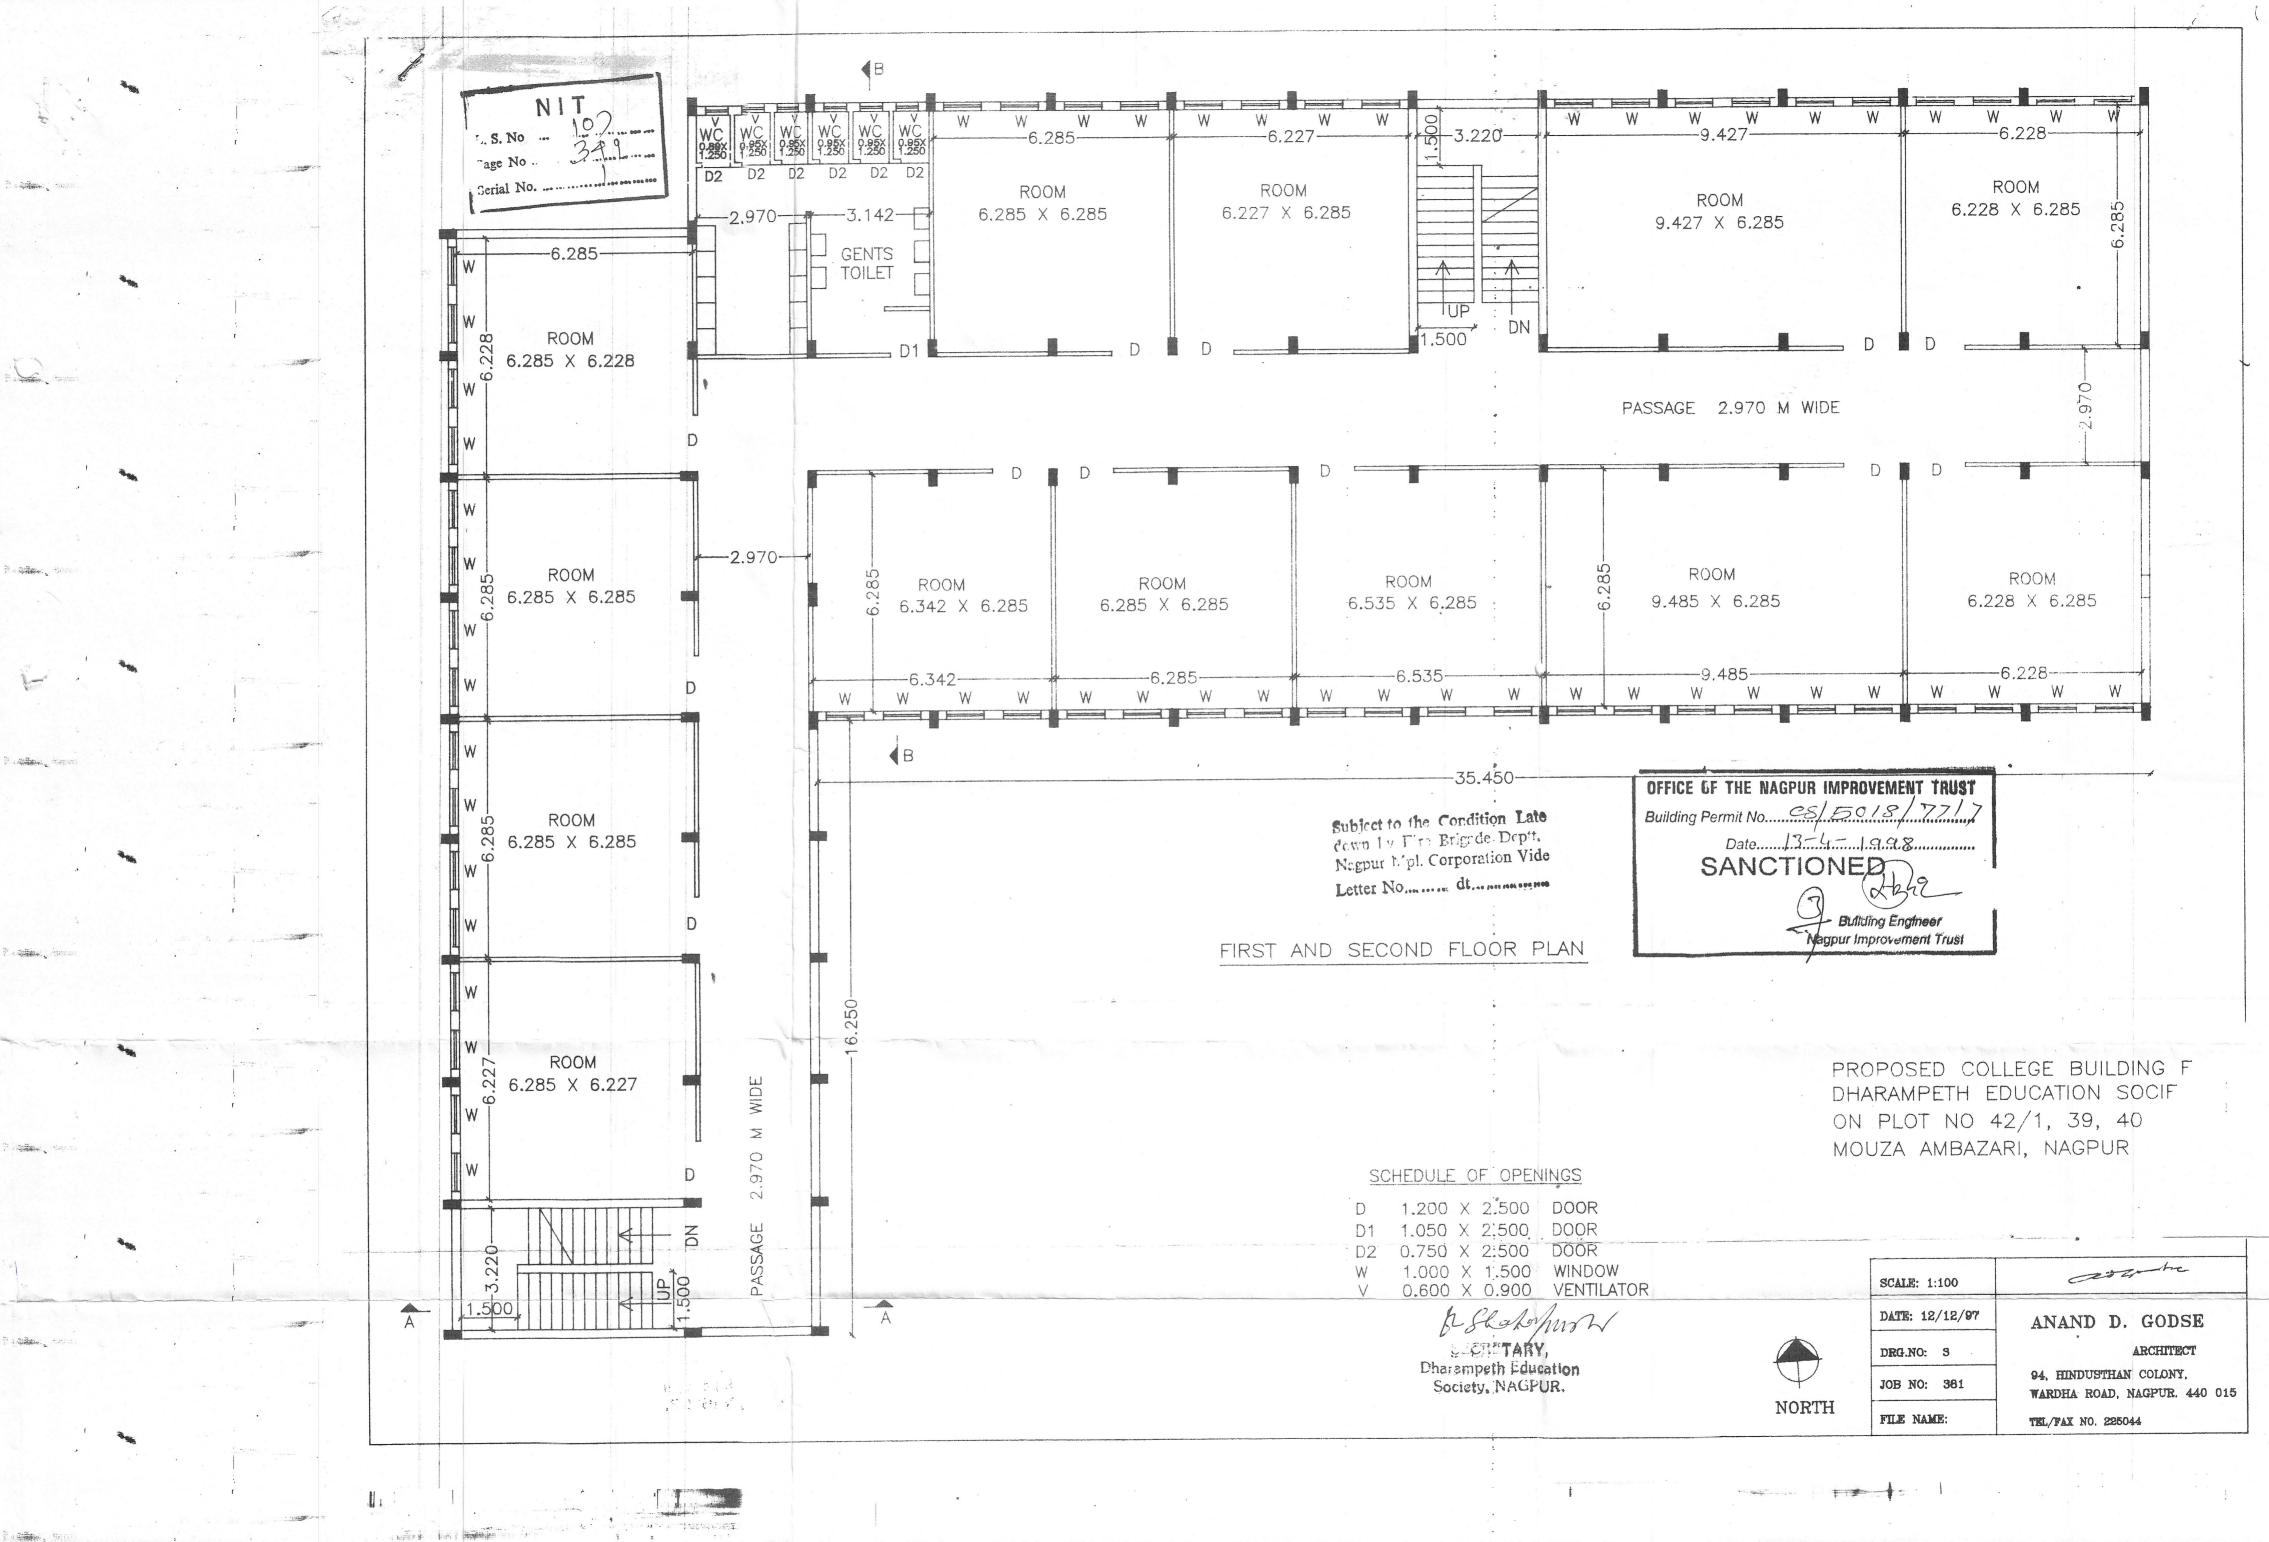

#### List of Documents

| Sr. | Details                                                       | Number           |
|-----|---------------------------------------------------------------|------------------|
| No  | Details                                                       | Tumber           |
| 1.  | Total Built-up Area                                           | 8896.3 Sq. Meter |
| 2.  | Area of Administrative Block, Laboratories and Classrooms     | -                |
| 3.  | Photos of Infrastructural Facilities available at the college | -                |
| 4.  | NIT sanctioned map                                            | -                |

#### 4.1.1

Availability of adequate infrastructure and physical facilities viz., classrooms, laboratories, ICT facilities, cultural activities, gymnasium, yoga center students etc. in the institution

| Sr.<br>No. | Block                         | Dimensions<br>(in Meter) | Sq. Meter | No. of<br>Floors | Total Built-up<br>Area<br>(in Sq. Meter) |
|------------|-------------------------------|--------------------------|-----------|------------------|------------------------------------------|
| 1.         | Main Building                 | 67.3 X 19                | 1278.7    | 3                | 3836.1                                   |
| 2.         | Administrative<br>Building    | 33 X 45                  | 1485      | 3                | 4455                                     |
| 3.         | Home Science                  | 13 X 10.5                | 136.5     | 4                | 546                                      |
| 4.         | Guard Room +<br>Ladies Toilet | 16 X 3.7                 | 59.2      | 1                | 59.2                                     |
|            | TOTAL                         |                          |           |                  |                                          |