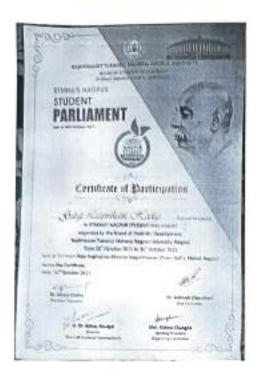

Name of the activity: Deeksharambha - Induction Programme 21-22

Suggested CRITERION point if any: Criteria V

Date of Activity: 4th October to 11th October 2021

Place of Activity: Online

Name of Guest Speaker/s or Judge/s or Chief Guest/s if any: List attached

Title of the Activity: Deeksharambha - Induction Programme 20-21

Number of Participants: Approx. 100

Name of the Teacher In-charge / Convener: Dr.Shraddha Deshpande

Names of other Committee Members / Staff: List Attached