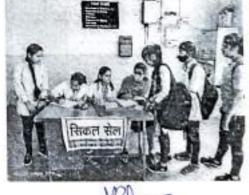

ctivity: Free Sickle Cell Anemia Detection Camp

Number of Participants:130

Name of the Teacher In-charge / Convener: Dr. K. M. Paturkar

Names of other Committee Members / Staff: Dr. K. M. Paturkar, Dr. K. T. Waghmare, Mr.

J. S. Wankhade and Dinesh Mandawar and member of Zoological society.

OUTCOME of the Activity with respect to mission vision of the institute and or academics:

Sickle cell anaemia is the haemoglobin disordertransferred genetically from one generation to the next generation.

- This activity developed awarenessamong students about sickle cell disease.
- -Students carrier for sickle cell disease identified.
- -Seven students found to be carrier for the sickle cell disease.

Activity with newspaper coverage if any: NIL Activity data save in PC of: Zoology Department





Dr. Mrs. Kirti Paturkar Name & Signature of Teacher In-charge

Prof. Pitambar Humane
IQAC Coordinator
CO ORDINATOR
INTERNAL QUALITY ASSURANCE CELL
DHARAMPETH, M. P. DEO MEMORIAL &
SCIENCE COLLEGE, NAGPUR

Dr. Akhilesh Peshwe Principal

> Dharampeth M.P. Deo Mamorial Selence College, Nagpur,



Date:30/04/2021

Name of Organizing Department or Committee: Cultural Event committee 21-22

Name of the activity: Annual Cultural and Sports Event

Suggested CRITERION point if any: Criteria V

Date of Activity: 07-04-2022 to 08-04-2022

Place of Activity: Online

Name of Guest Speaker/s or Judge/s or Chief Guest/s if any:

Title of the Activity: 'URJA 21-22'

Number of Participants: Approx. 300

Name of the Teacher In-charge / Convener: Dr.Shraddha Deshpande Names of other Committee Members / Sta