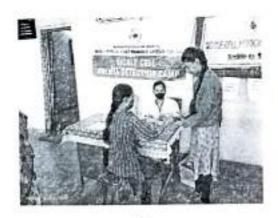

Activity: Free Sickle Cell Anemia Detection Camp

Number of Participants:130

Name of the Teacher In-charge / Convener: Dr. K. M. Paturkar

Names of other Committee Members / Staff: Dr. K. M. Paturkar, Dr. K. T. Waghmare, Mr.

J. S. Wankhade and Dinesh Mandawar and member of Zoological society.

OUTCOME of the Activity with respect to mission vision of the institute and or academics:

Sickle cell anaemia is the haemoglobin disordertransferred genetically from one generation to the next generation.

- This activity developed awarenessamong students about sickle cell disease.
- -Students carrier for sickle cell disease identified.
- -Seven students found to be carrier for the sickle cell disease.

Activity with newspaper coverage if any: NIL Activity data save in PC of: Zoology Department





Dr. Mrs. Kirti Paturkar Name & Signature of Teacher In-charge

Prof. Pitambar Humane
IQAC Coordinator
CO ORDINATOR
INTERNAL QUALITY ASSURANCE CELL
DHARAMPETH, M. P. DEO MEMORIAL &
SCIENCE COLLEGE, NAGPUR

Dr. Akhilesh Peshwe Principal

> Dharampeth M.P. Deo Mamorial Selence College, Nagpur,



Date:30/04/2021

Name of Organizing Department or Committee: Cultural Event committee 21-22

Name of the activity: Annual Cultural and Sports Event

Suggested CRITERION point if any: Criteria V

Date of Activity: 07-04-2022 to 08-04-2022

Place of Activity: Online

Name of Guest Speaker/s or Judge/s or Chief Guest/s if any:

Title of the Activity: 'URJA 21-22'

Number of Participants: Approx. 300

Name of the Teacher In-charge / Convener: Dr.Shraddha Deshpande Names of other Committee Members / S