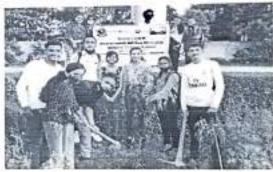

#### Activity Report

Date: 31/07/2021

Name of Organizing Department or Committee: ROTARACT CLUB OF DMPDSVM

Name of the activity: Tree Plantation

Suggested CRITERION point if any: Criterion III & Criterion V

Date of Activity: 06-07-2021 Place of Activity: College Ground

Name of Guest Speaker/s or Judge/s or Chief Guest/s if any: NIL.

Title of the Activity: Tree Plantation Number of Participants: 13

Name of the Teacher In-charge / Convener: Dr.Mrs.Shraddha Deshpande

Names of other Committee Members / Staff: Rotaract Club of YCCE & Rotaract Club of

DMPDSVM.

OUTCOME of the Activity with respect to mission vision of the institute and or academics:

It is a vital need for restoration of nature by planting trees and this collective activity will once in a year to bring together all stakeholders to focus their energies on a common ecological goal.