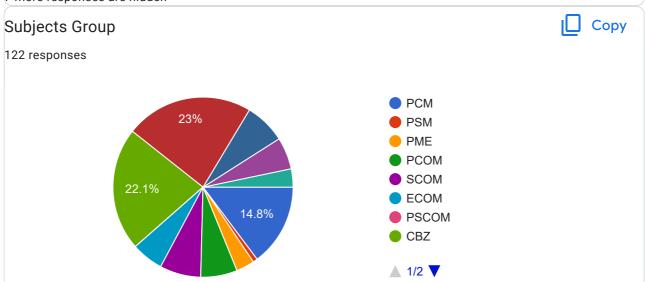

# Dharampeth M. P. Deo Memorial Science College, Nagpur

122 responses

**Publish analytics** 

Feedback From Student on Curriculum.

#### Name of Student

122 responses

Aasmin Sheikh

Chirayu Bhagwant Dolas

Shashank Pandey

SAGAR SHRIKANT BAWANE

Vaishnavi Jadhav

Rakhi Prabhakar Gedam