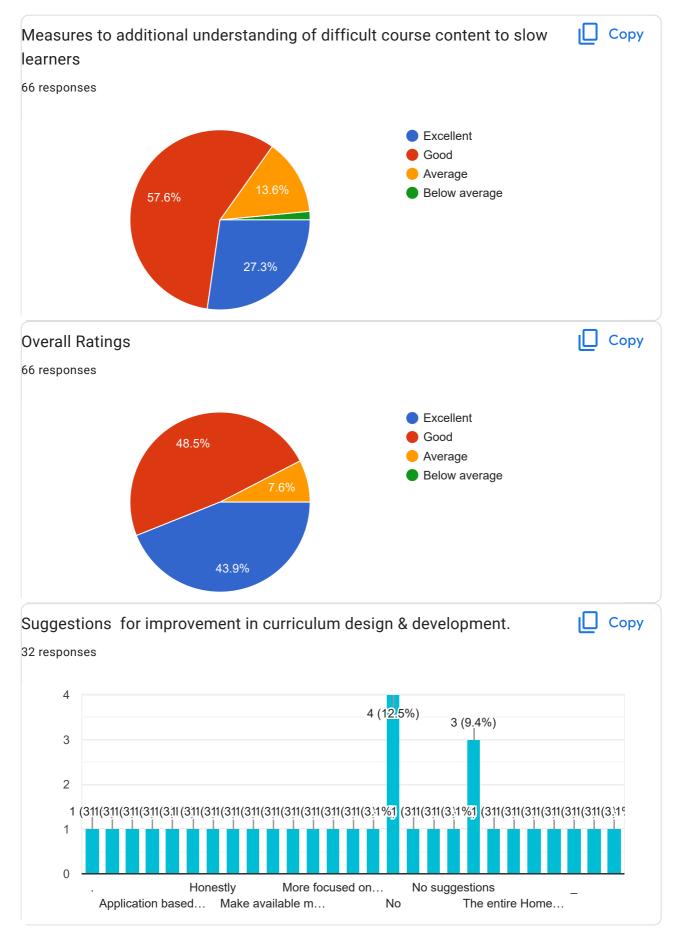

# Dharampeth M. P. Deo Memorial Science College, Nagpur

66 responses

**Publish analytics** 

Feedback from Alumni on Curriculum