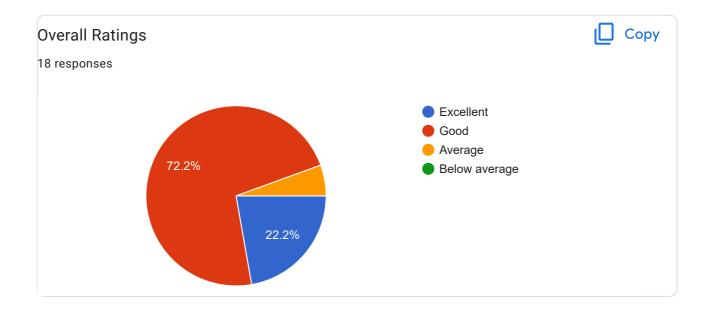

# Dharampeth M. P. Deo Memorial Science College, Nagpur

18 responses

**Publish analytics** 

Feedback From Teacher on Curriculum.

#### Name of the Teacher

18 responses

**ROSHAN K THAKRE** 

Prof. Pitambar Humane

Hritik yashwant mandale

Mrs Manju Deshpande

Seema Ubale

Dr. Mrs Vaishali P Meshram