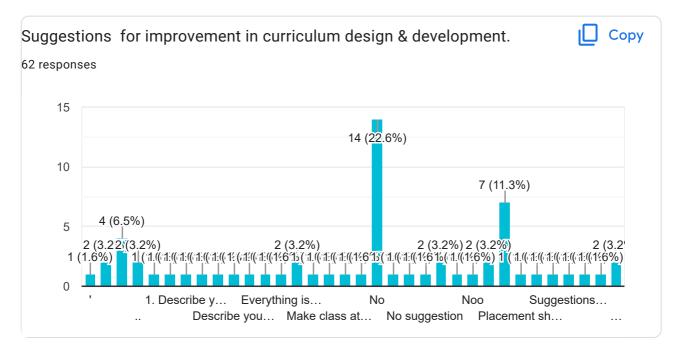

#### Suggestions for improvement in curriculum design & development.

15 responses

Computational mathematics

Need to revise the Syllabi with recent advances and project based learning

Subjects taught shd be minimized/ choice should be given to choose subjects ,as many subjects taught & all compulsory

Full fill requirements of Industries and application point of view

Curriculum must have more weightage to project feild work and experiential learning

Without faculty, it is not possible give proper justice stakeholders

Inclusion of Separate mini project work with allotment of marks in the final marksheet would help to strengthen the curriculum.

No....

Curriculum design should be more focused towards self employment

Skill based innovations in teaching-learning pedagogy may be helpful in getting better employment

Syllabus revision for Home Science Faculty

As per the requirement of the IT industry and technology new subjects need to be incorporated or added in the syllabus.

f

Need to develop technology industrial zone

Enhance extracurricular activities

This content is neither created nor endorsed by Google. Report Abuse - Terms of Service - Privacy Policy