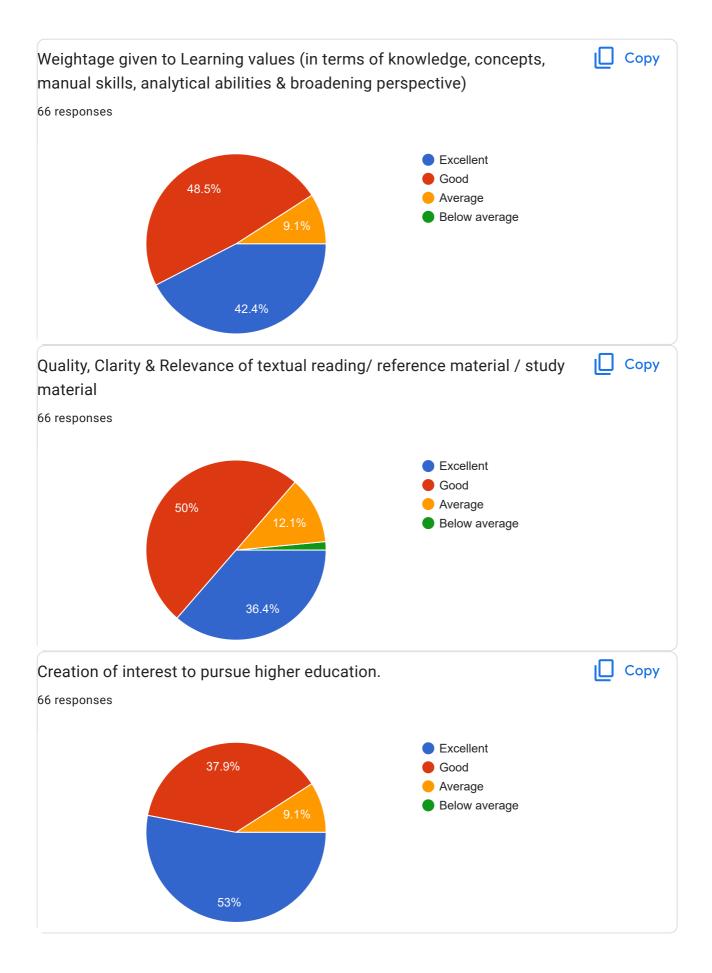

# Dharampeth M. P. Deo Memorial Science College, Nagpur

122 responses

**Publish analytics** 

Feedback From Student on Curriculum.