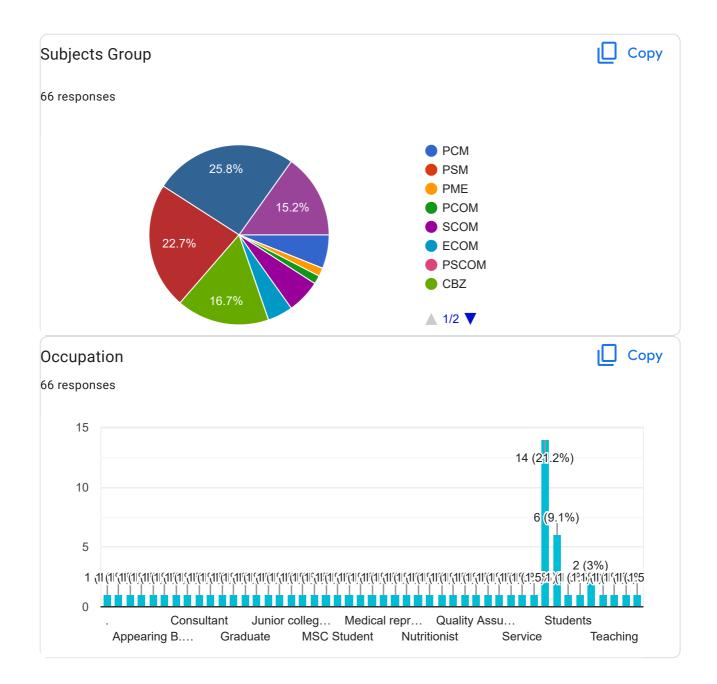

# Dharampeth M. P. Deo Memorial Science College, Nagpur

66 responses

**Publish analytics** 

Feedback from Alumni on Curriculum

Nihal Malvi

FALGUNI ASHOK KADU

Meenal Mate

Swati Pawar

Shreya Harankhedkar

Bhushan Awasare

HERLEEN NAIK

| Rúshali V   | Wankhede                                                                             |         |
|-------------|--------------------------------------------------------------------------------------|---------|
| Neha kur    | Imbhare                                                                              |         |
| Shreya B    | 3hojane                                                                              |         |
| Dr. Anirb   | ban Pal                                                                              |         |
| Nilesh Vi   | /ilas ghate                                                                          |         |
| Shweta V    | Wanjari                                                                              |         |
| Н           |                                                                                      |         |
| Gayatri U   | Uike                                                                                 |         |
| Prajwal F   | Raghorte                                                                             |         |
| Ashna pr    | radeep Damkondwar                                                                    |         |
| Ragini Sh   | shriram Masatkar                                                                     |         |
| Dr Ashok    | k Dawande                                                                            |         |
| Amrish H    | Huddar                                                                               |         |
| Madhu B     | Bisen                                                                                |         |
| VISHAL A    | ADYANATH KUSHWAHA                                                                    |         |
| Snehal K    | Kishor Sayre                                                                         |         |
| Pass out    | t Year (e.g.:- 2021-22)                                                              | Сору    |
| 66 response | ses                                                                                  |         |
| 20          | 16                                                                                   | (24.2%  |
| 15          |                                                                                      |         |
| 10          | 5 (7,6%) 6 ((6 (9)                                                                   | j1%)    |
| 5<br>1 (1   | <del>2</del> (3%)<br>۳                                                               | 1 (1.5' |
| 0<br>1990   | 0-1991 2003-2004 2012-2013 2017-18 2020-2021<br>1997 2005-2006 2016 2019 2021 - 2022 | 2022    |
|             |                                                                                      |         |