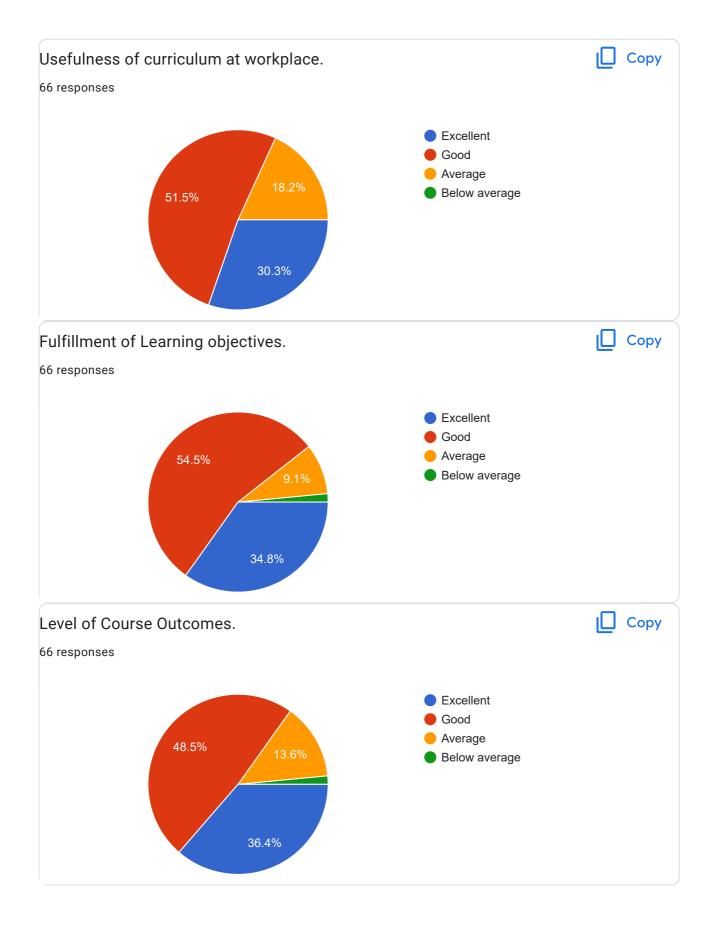

# Dharampeth M. P. Deo Memorial Science College, Nagpur

122 responses

**Publish analytics** 

Feedback From Student on Curriculum.