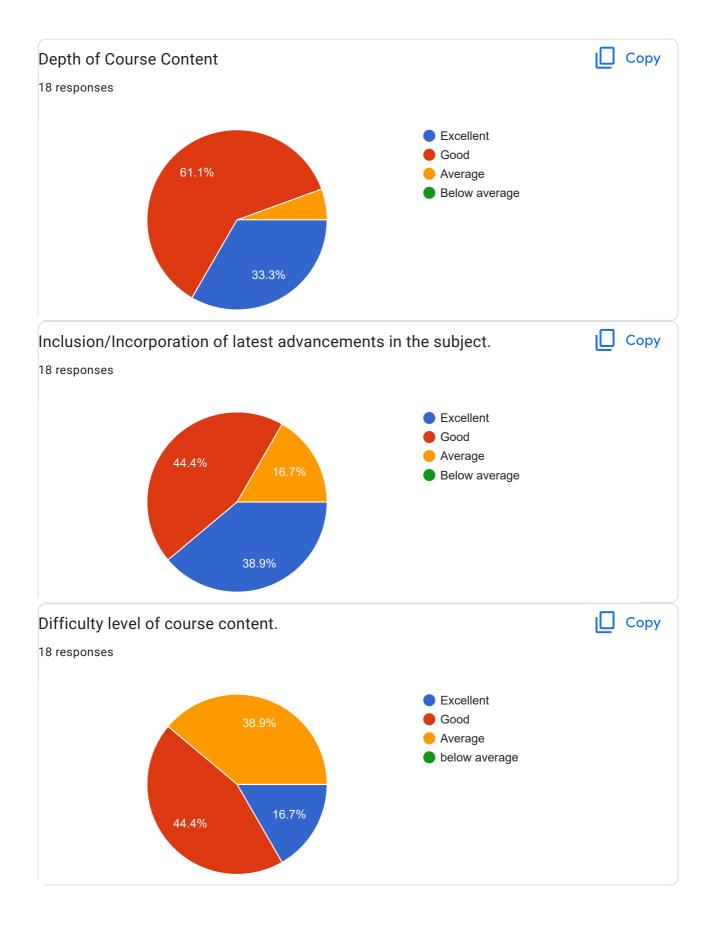

# Dharampeth M. P. Deo Memorial Science College, Nagpur

18 responses

**Publish analytics** 

Feedback From Teacher on Curriculum.

#### Name of the Teacher

18 responses

**ROSHAN K THAKRE** 

Prof. Pitambar Humane

Hritik yashwant mandale

Mrs Manju Deshpande

Seema Ubale

Dr. Mrs Vaishali P Meshram