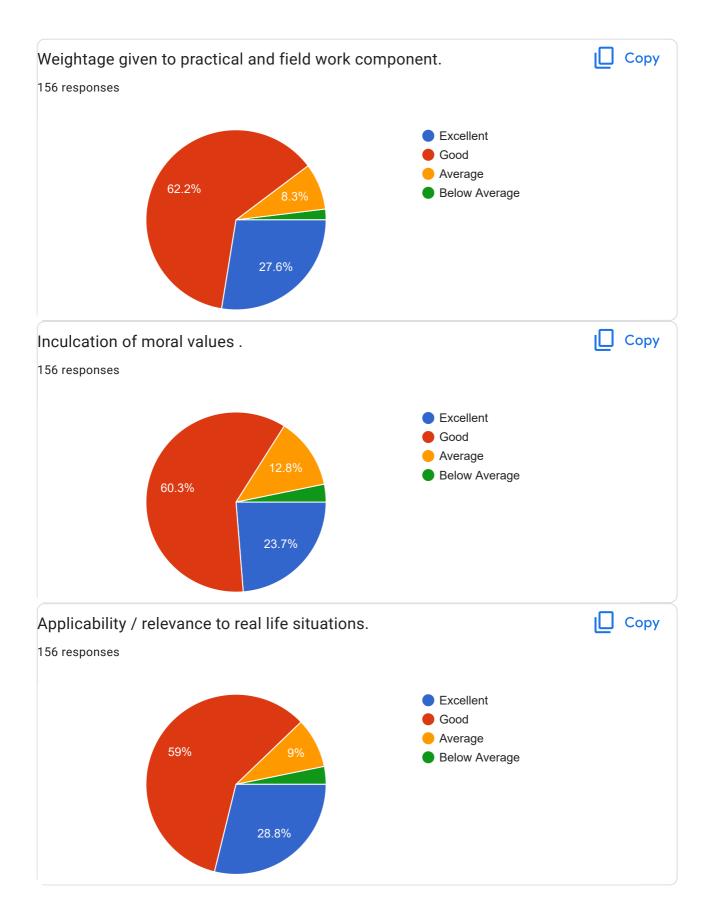

# Dharampeth M. P. Deo Memorial Science College, Nagpur

156 responses

**Publish analytics** 

Feedback from Parent on Curriculum