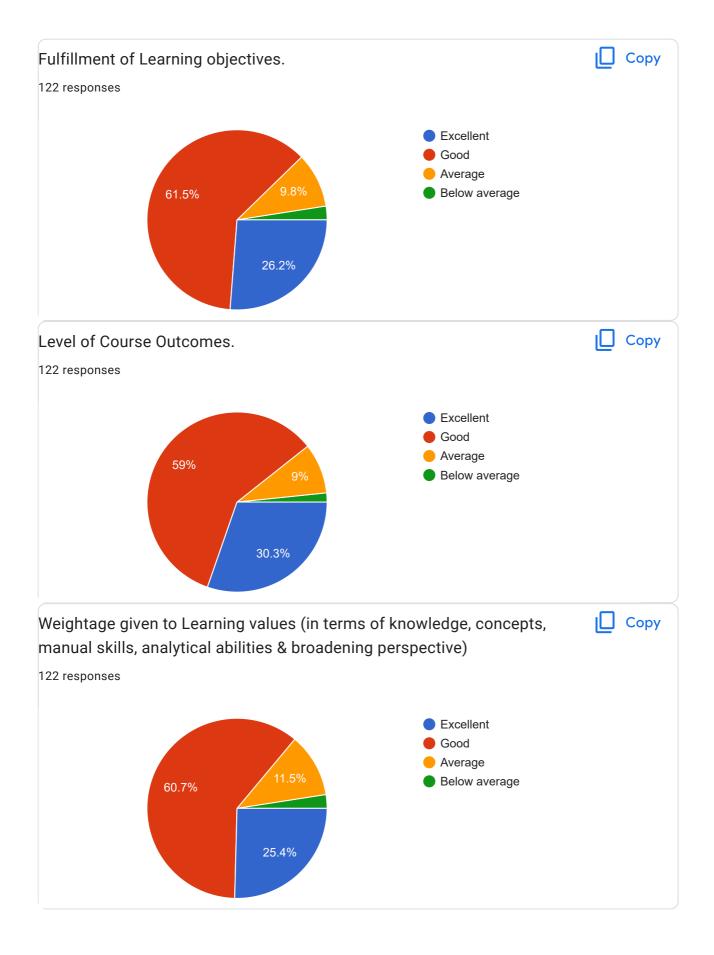

# Dharampeth M. P. Deo Memorial Science College, Nagpur

122 responses

**Publish analytics** 

Feedback From Student on Curriculum.