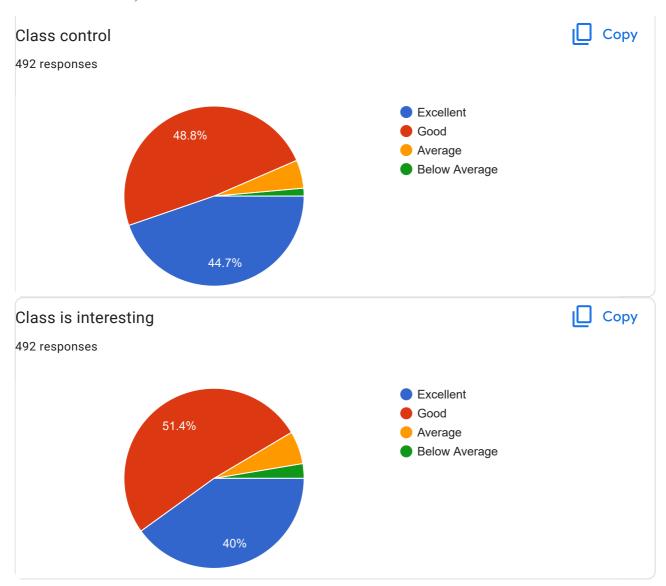

# Dharampeth M. P. Deo Memorial Science College, Nagpur

492 responses

The Teacher Section

The Class / Subject Related

| Comment if any, What is the thing that teacher does well ?<br>228 responses |   |
|-----------------------------------------------------------------------------|---|
| No                                                                          |   |
| Good                                                                        |   |
|                                                                             |   |
| Nothing                                                                     |   |
| Good teacher                                                                |   |
|                                                                             |   |
| Nothing                                                                     |   |
| Yes                                                                         |   |
| No                                                                          |   |
| No comments                                                                 |   |
| No comment                                                                  |   |
| Teaching                                                                    |   |
| Everything                                                                  |   |
| Yes                                                                         |   |
| -                                                                           |   |
| Explanation                                                                 |   |
| Practicals                                                                  |   |
| Regularity of classes                                                       |   |
| Teaching skills is to good                                                  |   |
| Motivation and teaching                                                     |   |
| Truly care about students                                                   |   |
| No comments                                                                 | Ű |