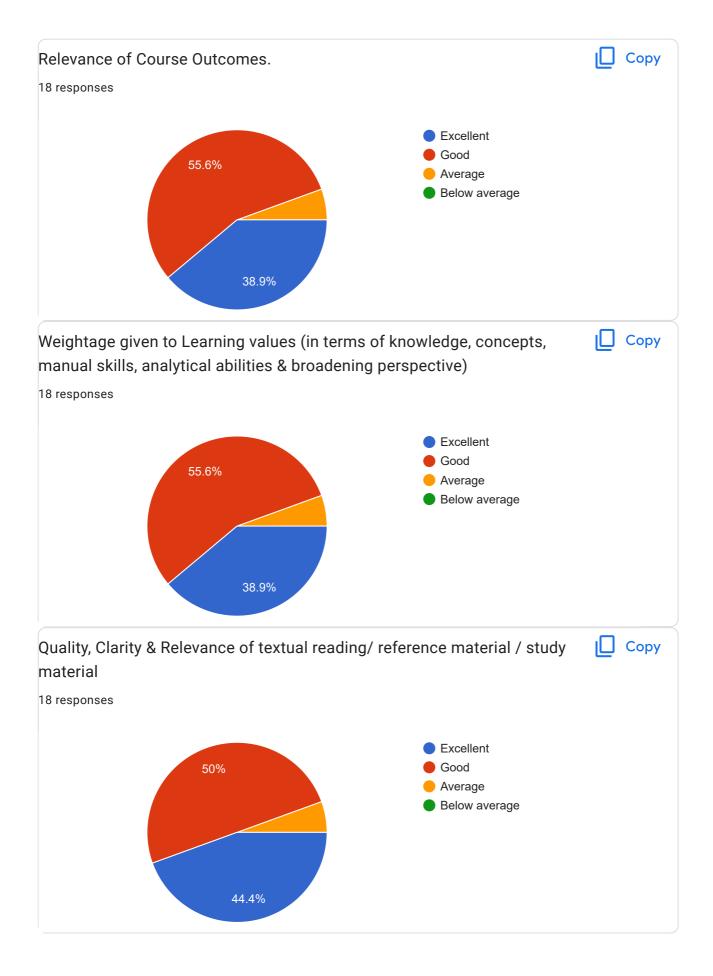

# Dharampeth M. P. Deo Memorial Science College, Nagpur

18 responses

**Publish analytics** 

Feedback From Teacher on Curriculum.

#### Name of the Teacher

18 responses

**ROSHAN K THAKRE** 

Prof. Pitambar Humane

Hritik yashwant mandale

Mrs Manju Deshpande

Seema Ubale

Dr. Mrs Vaishali P Meshram