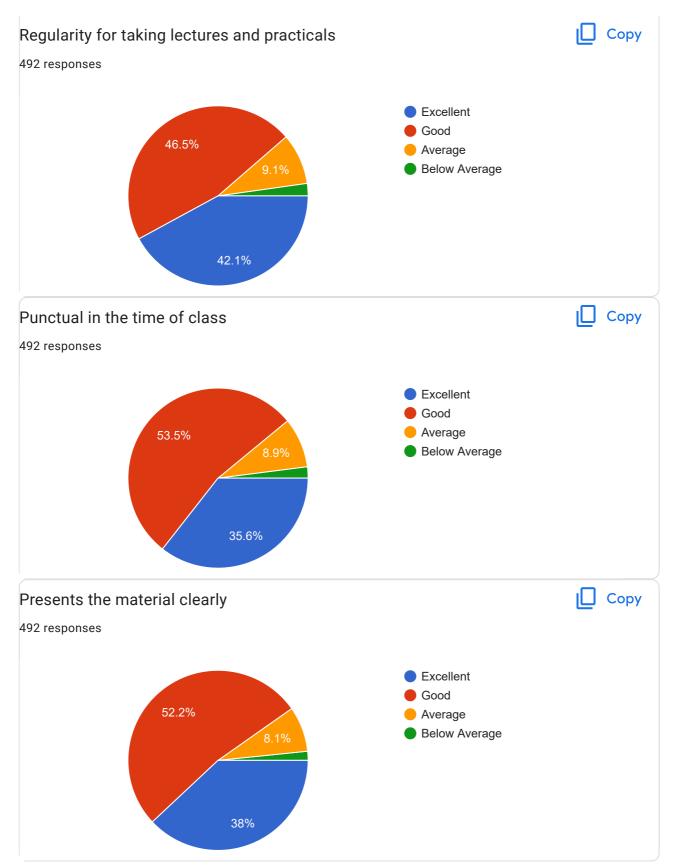

# Dharampeth M. P. Deo Memorial Science College, Nagpur

492 responses

The Teacher Section

The Class / Subject Related

| Comment if any, What is the thing that teacher does well ?<br>228 responses |   |
|-----------------------------------------------------------------------------|---|
| No                                                                          |   |
| Good                                                                        |   |
|                                                                             |   |
| Nothing                                                                     |   |
| Good teacher                                                                |   |
|                                                                             |   |
| Nothing                                                                     |   |
| Yes                                                                         |   |
| No                                                                          |   |
| No comments                                                                 |   |
| No comment                                                                  |   |
| Teaching                                                                    |   |
| Everything                                                                  |   |
| Yes                                                                         |   |
| -                                                                           |   |
| Explanation                                                                 |   |
| Practicals                                                                  |   |
| Regularity of classes                                                       |   |
| Teaching skills is to good                                                  |   |
| Motivation and teaching                                                     |   |
| Truly care about students                                                   |   |
| No comments                                                                 | Ű |