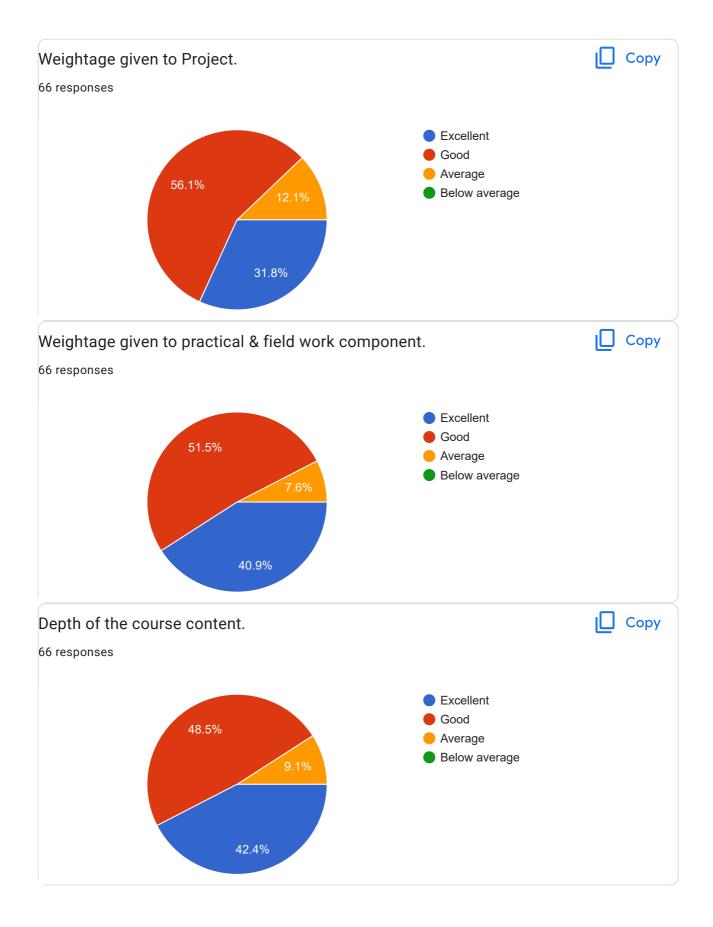

# Dharampeth M. P. Deo Memorial Science College, Nagpur

122 responses

**Publish analytics** 

Feedback From Student on Curriculum.