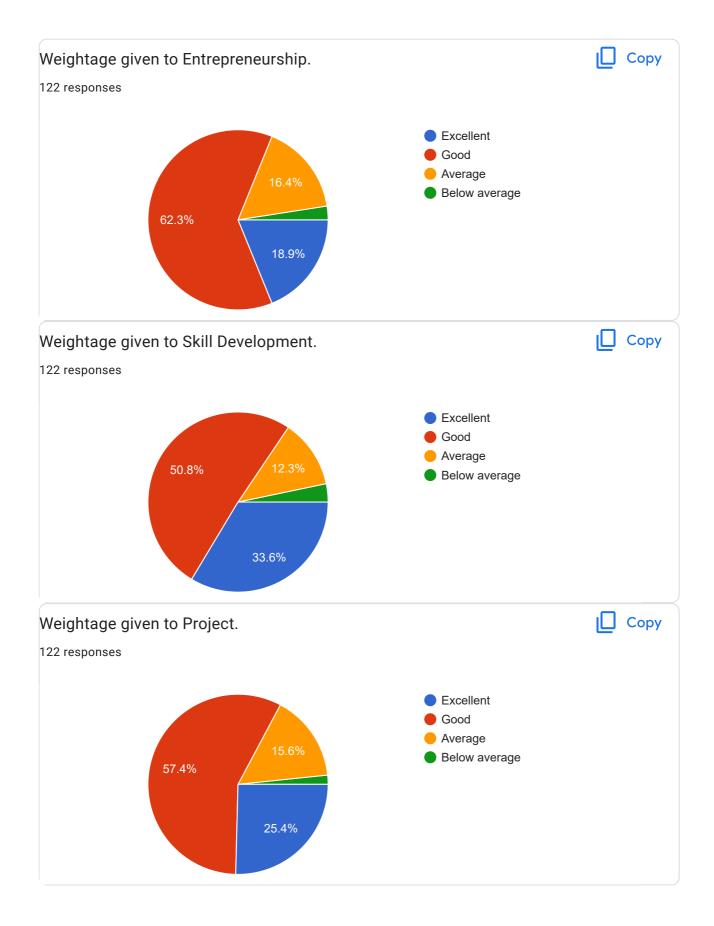

# Dharampeth M. P. Deo Memorial Science College, Nagpur

122 responses

**Publish analytics** 

Feedback From Student on Curriculum.