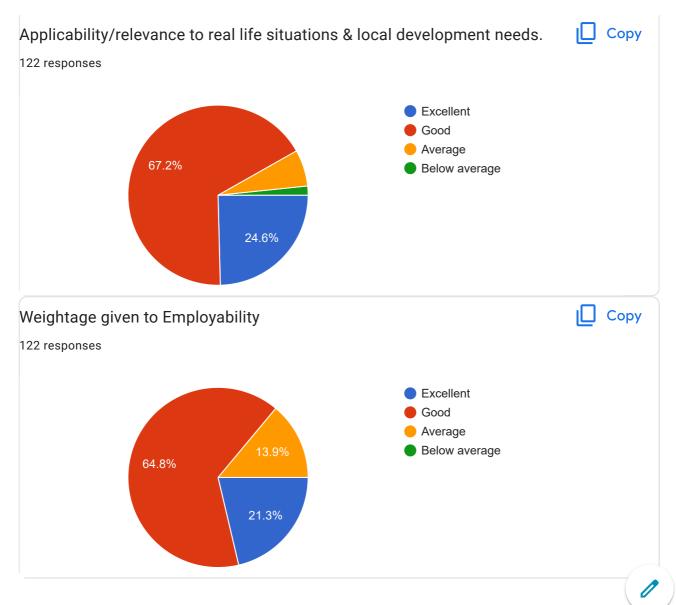

# Dharampeth M. P. Deo Memorial Science College, Nagpur

122 responses

**Publish analytics** 

Feedback From Student on Curriculum.