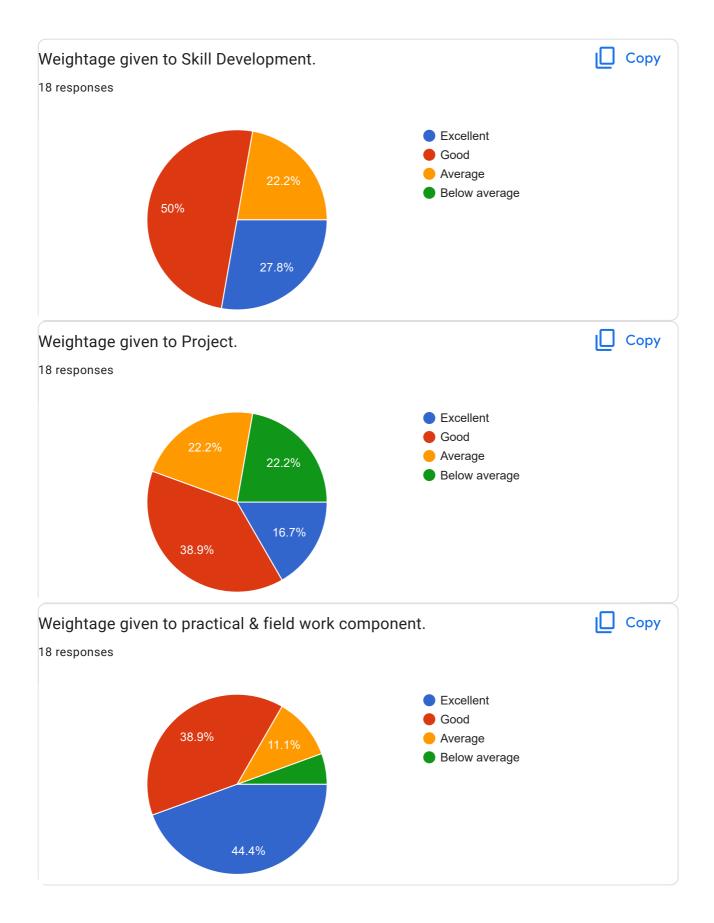

# Dharampeth M. P. Deo Memorial Science College, Nagpur

18 responses

**Publish analytics** 

Feedback From Teacher on Curriculum.

#### Name of the Teacher

18 responses

**ROSHAN K THAKRE** 

Prof. Pitambar Humane

Hritik yashwant mandale

Mrs Manju Deshpande

Seema Ubale

Dr. Mrs Vaishali P Meshram