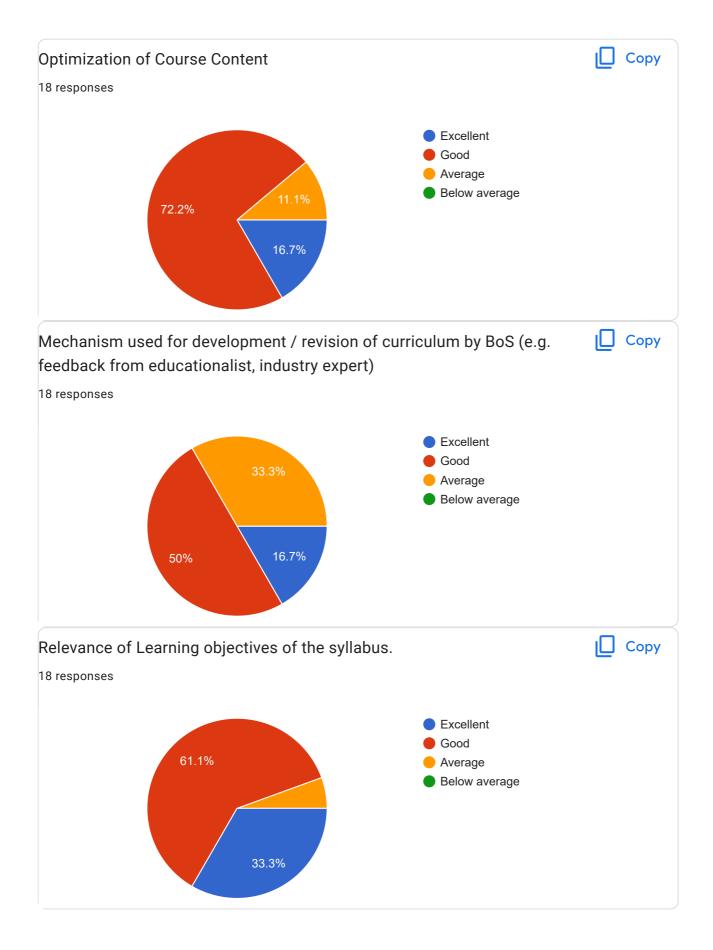

# Dharampeth M. P. Deo Memorial Science College, Nagpur

18 responses

**Publish analytics** 

Feedback From Teacher on Curriculum.

#### Name of the Teacher

18 responses

**ROSHAN K THAKRE** 

Prof. Pitambar Humane

Hritik yashwant mandale

Mrs Manju Deshpande

Seema Ubale

Dr. Mrs Vaishali P Meshram