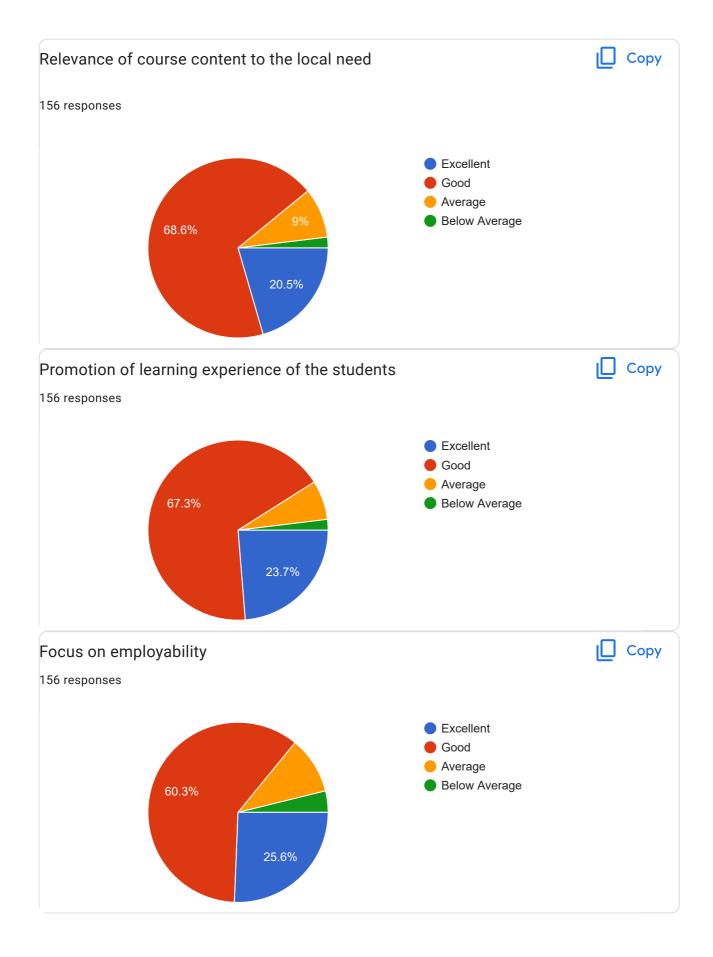

# Dharampeth M. P. Deo Memorial Science College, Nagpur

156 responses

**Publish analytics** 

Feedback from Parent on Curriculum