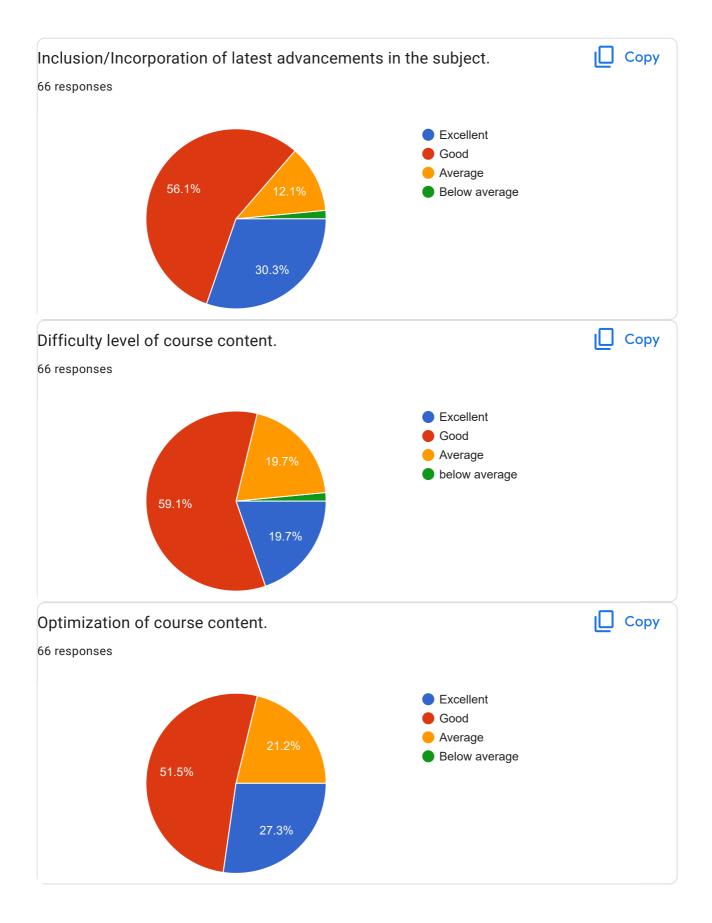

# Dharampeth M. P. Deo Memorial Science College, Nagpur

122 responses

**Publish analytics** 

Feedback From Student on Curriculum.