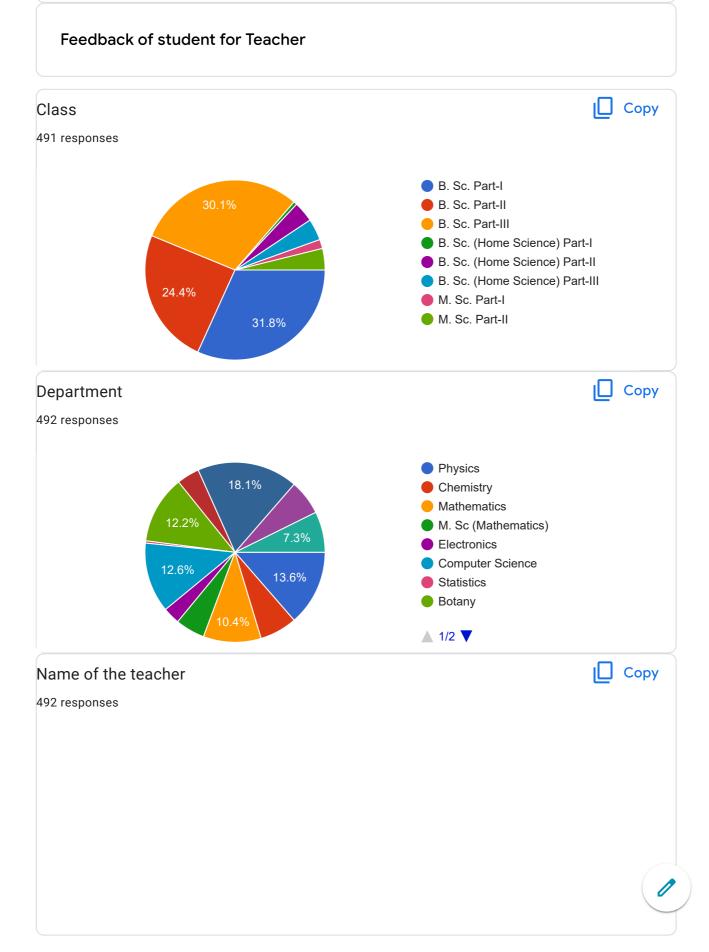

# Dharampeth M. P. Deo Memorial Science College, Nagpur

492 responses

The Teacher Section

The Class / Subject Related

| Comment if any, What is the thing that teacher does well ?<br>228 responses |   |
|-----------------------------------------------------------------------------|---|
| No                                                                          |   |
| Good                                                                        |   |
|                                                                             |   |
| Nothing                                                                     |   |
| Good teacher                                                                |   |
|                                                                             |   |
| Nothing                                                                     |   |
| Yes                                                                         |   |
| No                                                                          |   |
| No comments                                                                 |   |
| No comment                                                                  |   |
| Teaching                                                                    |   |
| Everything                                                                  |   |
| Yes                                                                         |   |
| -                                                                           |   |
| Explanation                                                                 |   |
| Practicals                                                                  |   |
| Regularity of classes                                                       |   |
| Teaching skills is to good                                                  |   |
| Motivation and teaching                                                     |   |
| Truly care about students                                                   |   |
| No comments                                                                 | Ű |