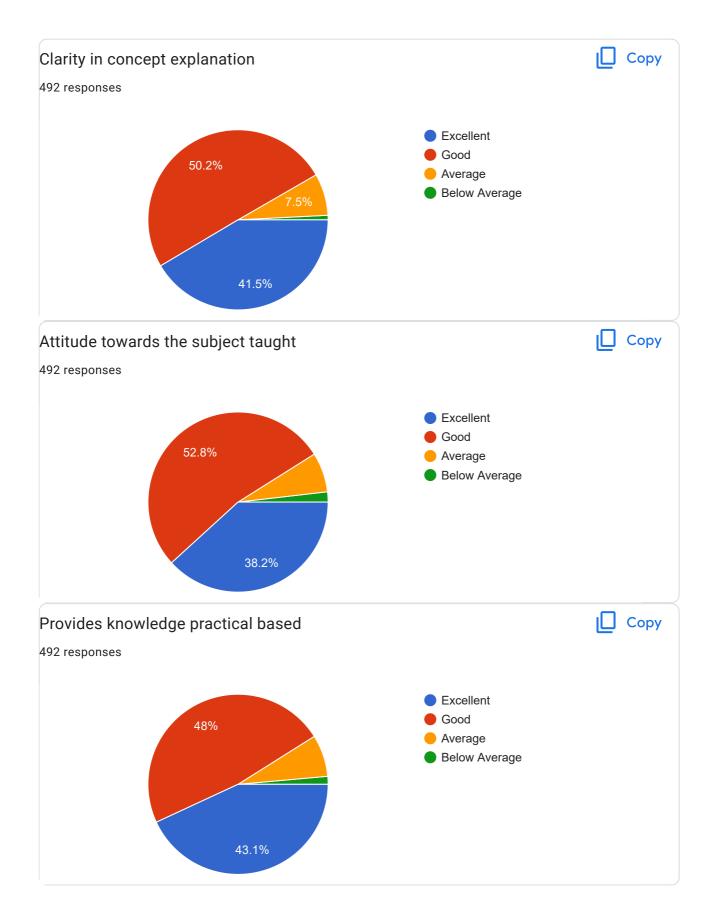

# Dharampeth M. P. Deo Memorial Science College, Nagpur

492 responses

The Teacher Section

The Class / Subject Related

| Comment if any, What is the thing that teacher does well ?<br>228 responses |   |
|-----------------------------------------------------------------------------|---|
| No                                                                          |   |
| Good                                                                        |   |
|                                                                             |   |
| Nothing                                                                     |   |
| Good teacher                                                                |   |
|                                                                             |   |
| Nothing                                                                     |   |
| Yes                                                                         |   |
| No                                                                          |   |
| No comments                                                                 |   |
| No comment                                                                  |   |
| Teaching                                                                    |   |
| Everything                                                                  |   |
| Yes                                                                         |   |
| -                                                                           |   |
| Explanation                                                                 |   |
| Practicals                                                                  |   |
| Regularity of classes                                                       |   |
| Teaching skills is to good                                                  |   |
| Motivation and teaching                                                     |   |
| Truly care about students                                                   |   |
| No comments                                                                 | Ű |