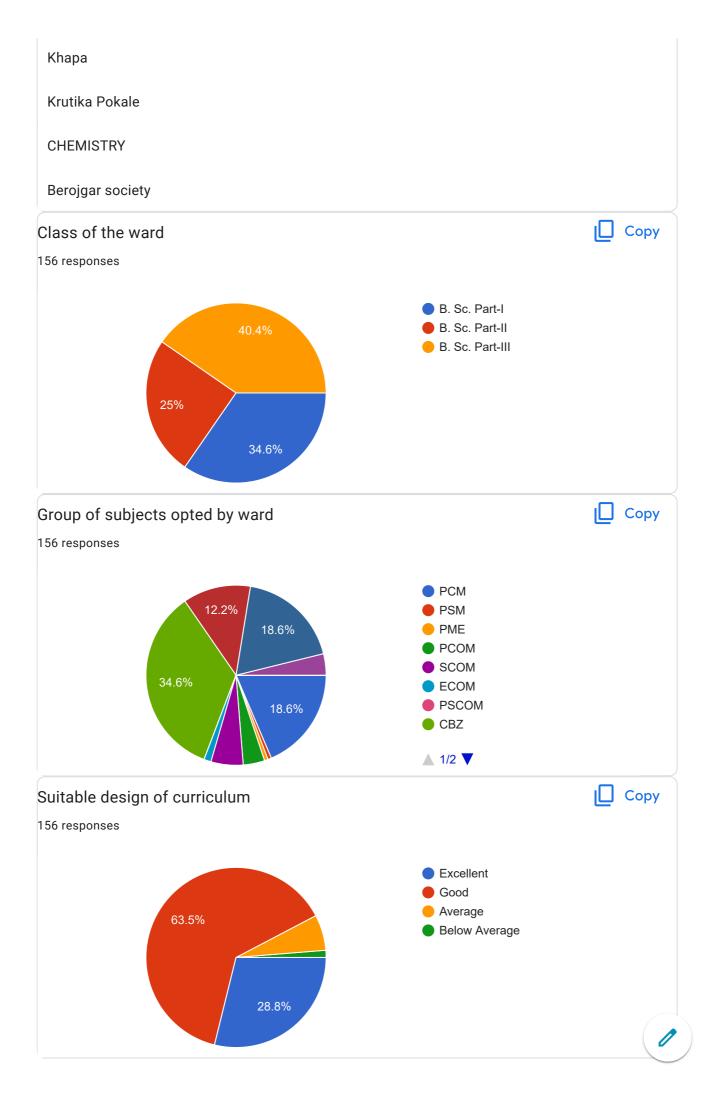

# Dharampeth M. P. Deo Memorial Science College, Nagpur

156 responses

**Publish analytics** 

Feedback from Parent on Curriculum