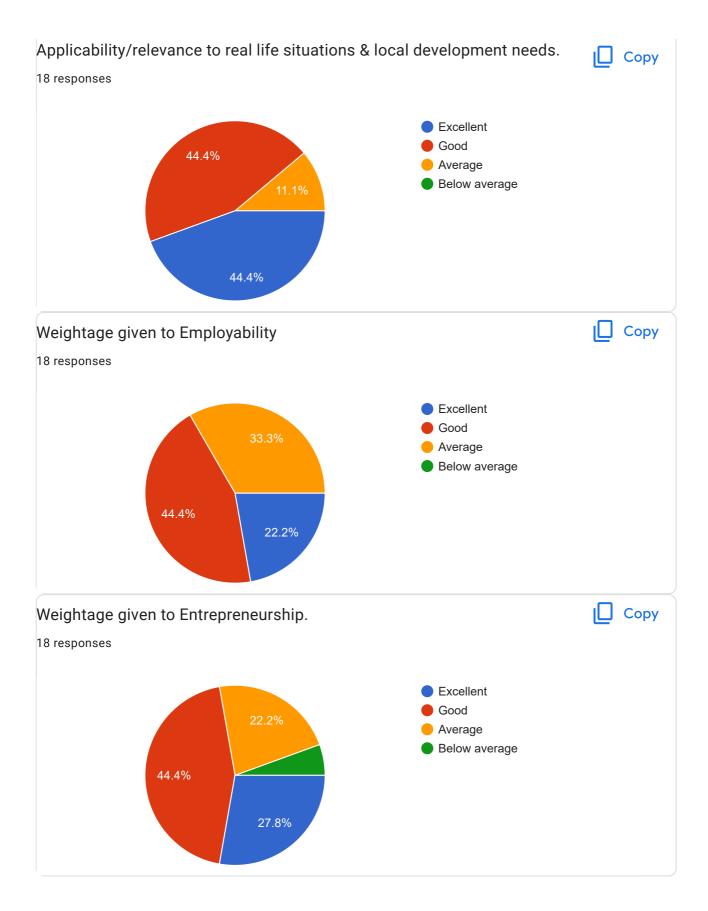

# Dharampeth M. P. Deo Memorial Science College, Nagpur

18 responses

**Publish analytics** 

Feedback From Teacher on Curriculum.

#### Name of the Teacher

18 responses

**ROSHAN K THAKRE** 

Prof. Pitambar Humane

Hritik yashwant mandale

Mrs Manju Deshpande

Seema Ubale

Dr. Mrs Vaishali P Meshram