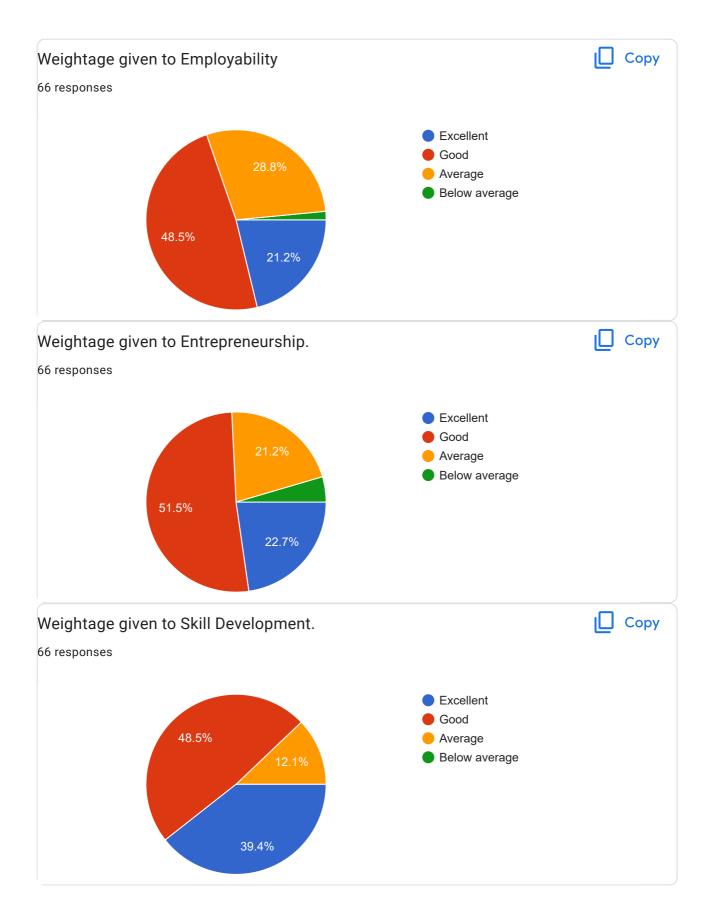

#### Suggestions for improvement in curriculum design & development.

15 responses

Computational mathematics

Need to revise the Syllabi with recent advances and project based learning

Subjects taught shd be minimized/ choice should be given to choose subjects ,as many subjects taught & all compulsory

Full fill requirements of Industries and application point of view

Curriculum must have more weightage to project feild work and experiential learning

Without faculty, it is not possible give proper justice stakeholders

Inclusion of Separate mini project work with allotment of marks in the final marksheet would help to strengthen the curriculum.

No....

Curriculum design should be more focused towards self employment

Skill based innovations in teaching-learning pedagogy may be helpful in getting better employment

Syllabus revision for Home Science Faculty

As per the requirement of the IT industry and technology new subjects need to be incorporated or added in the syllabus.

f

Need to develop technology industrial zone

Enhance extracurricular activities

This content is neither created nor endorsed by Google. Report Abuse - Terms of Service - Privacy Policy