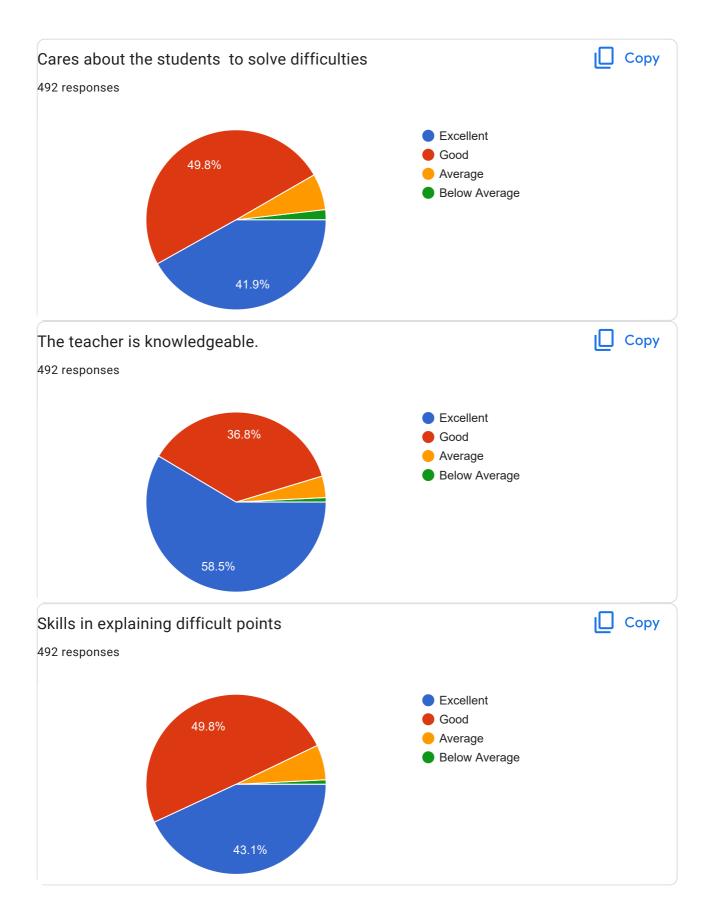

# Dharampeth M. P. Deo Memorial Science College, Nagpur

492 responses

The Teacher Section

The Class / Subject Related

| Comment if any, What is the thing that teacher does well ?<br>228 responses |   |
|-----------------------------------------------------------------------------|---|
| No                                                                          |   |
| Good                                                                        |   |
|                                                                             |   |
| Nothing                                                                     |   |
| Good teacher                                                                |   |
|                                                                             |   |
| Nothing                                                                     |   |
| Yes                                                                         |   |
| No                                                                          |   |
| No comments                                                                 |   |
| No comment                                                                  |   |
| Teaching                                                                    |   |
| Everything                                                                  |   |
| Yes                                                                         |   |
| -                                                                           |   |
| Explanation                                                                 |   |
| Practicals                                                                  |   |
| Regularity of classes                                                       |   |
| Teaching skills is to good                                                  |   |
| Motivation and teaching                                                     |   |
| Truly care about students                                                   |   |
| No comments                                                                 | Ű |