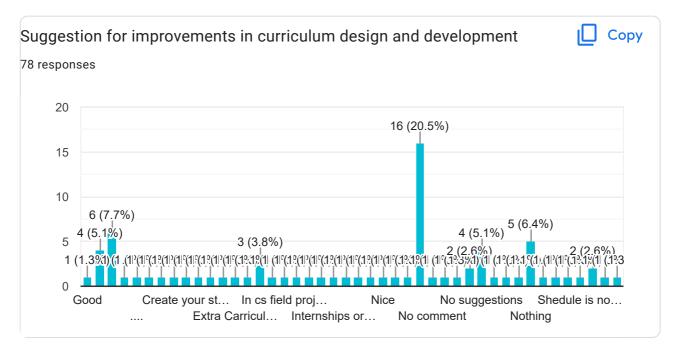

# Dharampeth M. P. Deo Memorial Science College, Nagpur

122 responses

**Publish analytics** 

Feedback From Student on Curriculum.