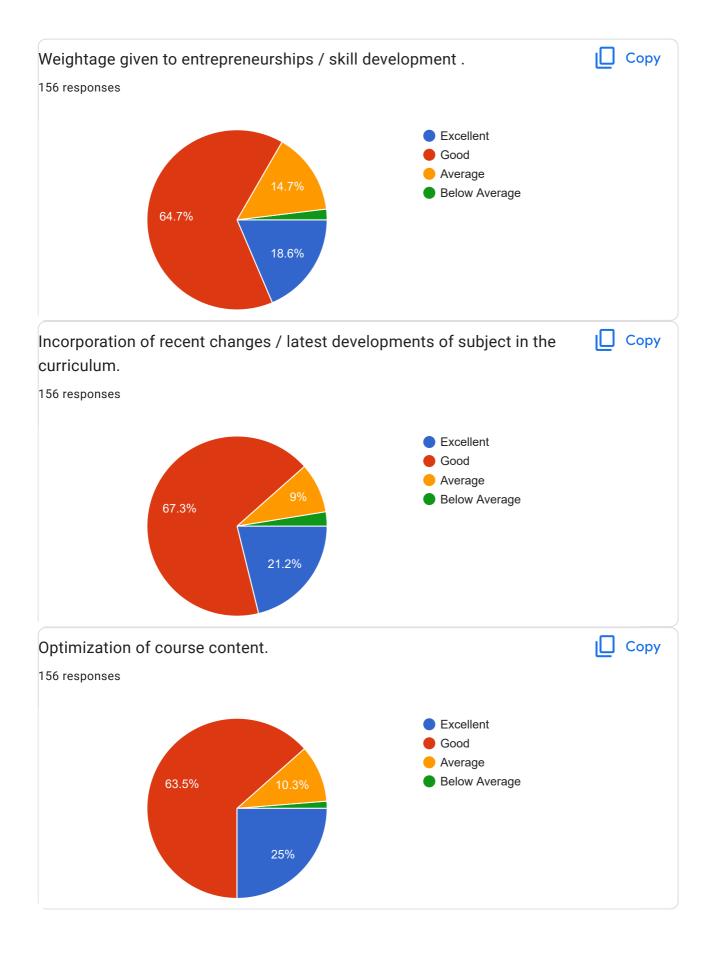

# Dharampeth M. P. Deo Memorial Science College, Nagpur

122 responses

**Publish analytics** 

Feedback From Student on Curriculum.