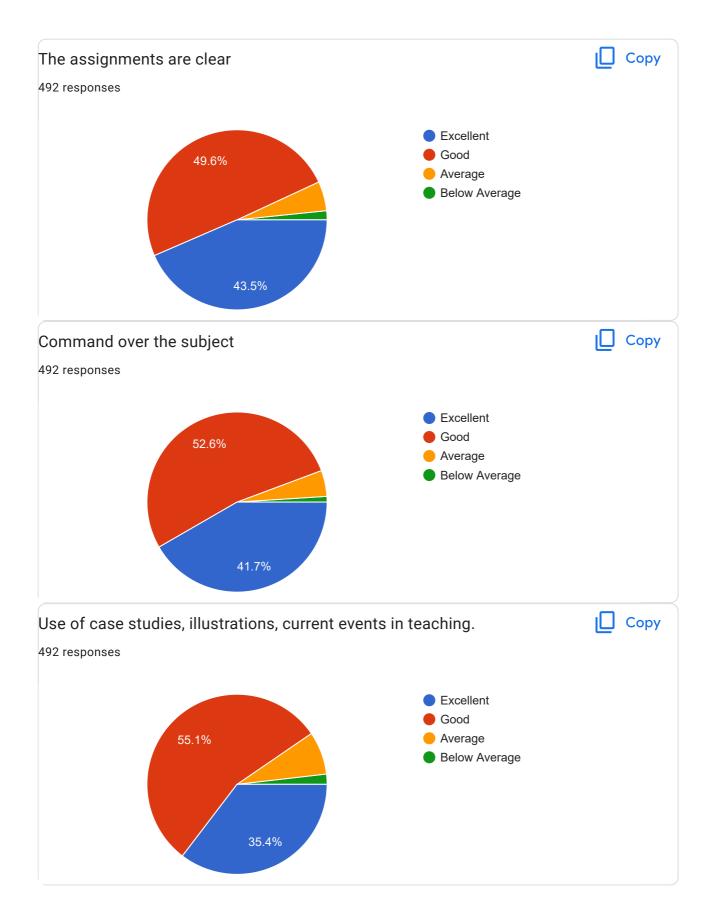

# Dharampeth M. P. Deo Memorial Science College, Nagpur

492 responses

The Teacher Section

The Class / Subject Related

| Comment if any, What is the thing that teacher does well ?<br>228 responses |   |
|-----------------------------------------------------------------------------|---|
| No                                                                          |   |
| Good                                                                        |   |
|                                                                             |   |
| Nothing                                                                     |   |
| Good teacher                                                                |   |
|                                                                             |   |
| Nothing                                                                     |   |
| Yes                                                                         |   |
| No                                                                          |   |
| No comments                                                                 |   |
| No comment                                                                  |   |
| Teaching                                                                    |   |
| Everything                                                                  |   |
| Yes                                                                         |   |
| -                                                                           |   |
| Explanation                                                                 |   |
| Practicals                                                                  |   |
| Regularity of classes                                                       |   |
| Teaching skills is to good                                                  |   |
| Motivation and teaching                                                     |   |
| Truly care about students                                                   |   |
| No comments                                                                 | Ű |