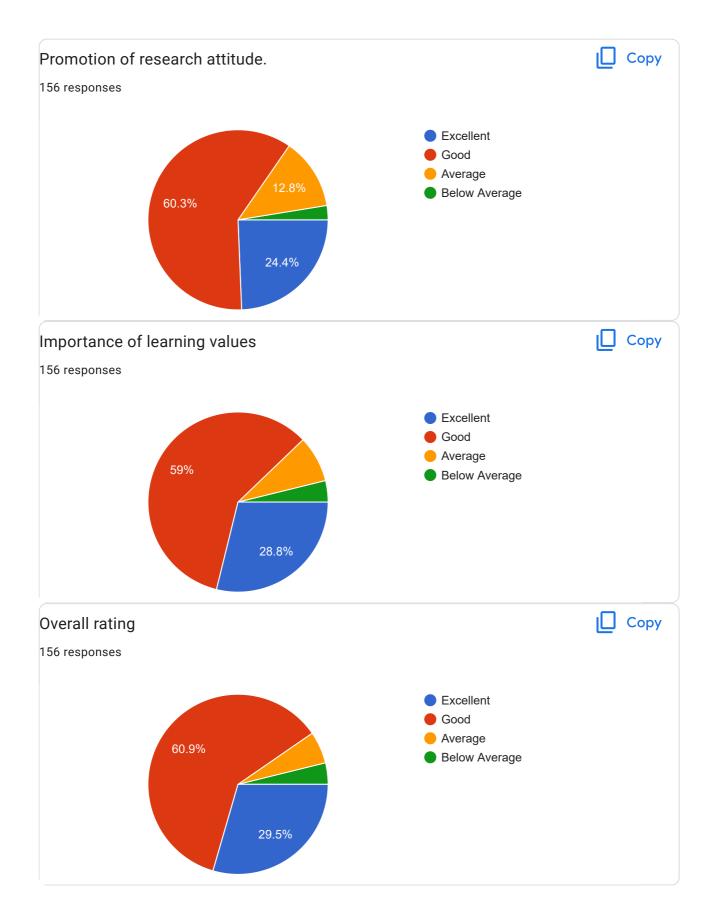

# Dharampeth M. P. Deo Memorial Science College, Nagpur

122 responses

**Publish analytics** 

Feedback From Student on Curriculum.