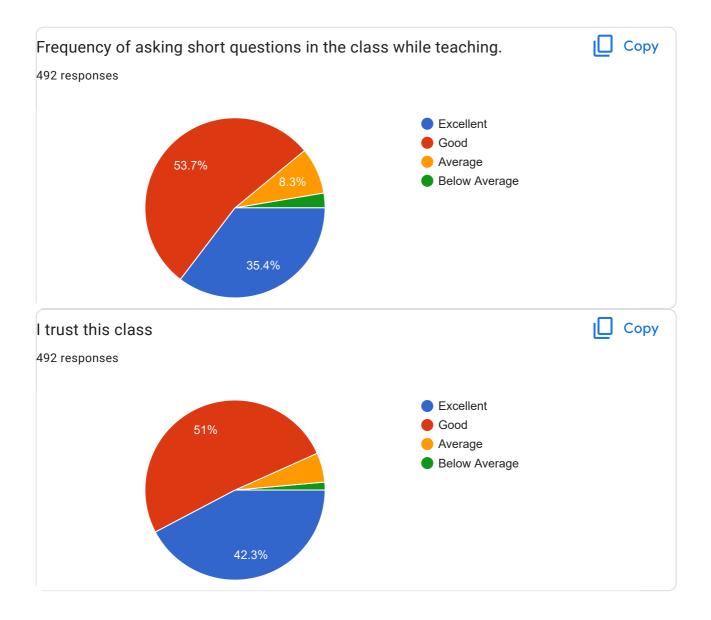

# Dharampeth M. P. Deo Memorial Science College, Nagpur

492 responses

The Teacher Section

The Class / Subject Related

| Comment if any, What is the thing that teacher does well ?<br>228 responses |   |
|-----------------------------------------------------------------------------|---|
| No                                                                          |   |
| Good                                                                        |   |
|                                                                             |   |
| Nothing                                                                     |   |
| Good teacher                                                                |   |
|                                                                             |   |
| Nothing                                                                     |   |
| Yes                                                                         |   |
| No                                                                          |   |
| No comments                                                                 |   |
| No comment                                                                  |   |
| Teaching                                                                    |   |
| Everything                                                                  |   |
| Yes                                                                         |   |
| -                                                                           |   |
| Explanation                                                                 |   |
| Practicals                                                                  |   |
| Regularity of classes                                                       |   |
| Teaching skills is to good                                                  |   |
| Motivation and teaching                                                     |   |
| Truly care about students                                                   |   |
| No comments                                                                 | Ű |