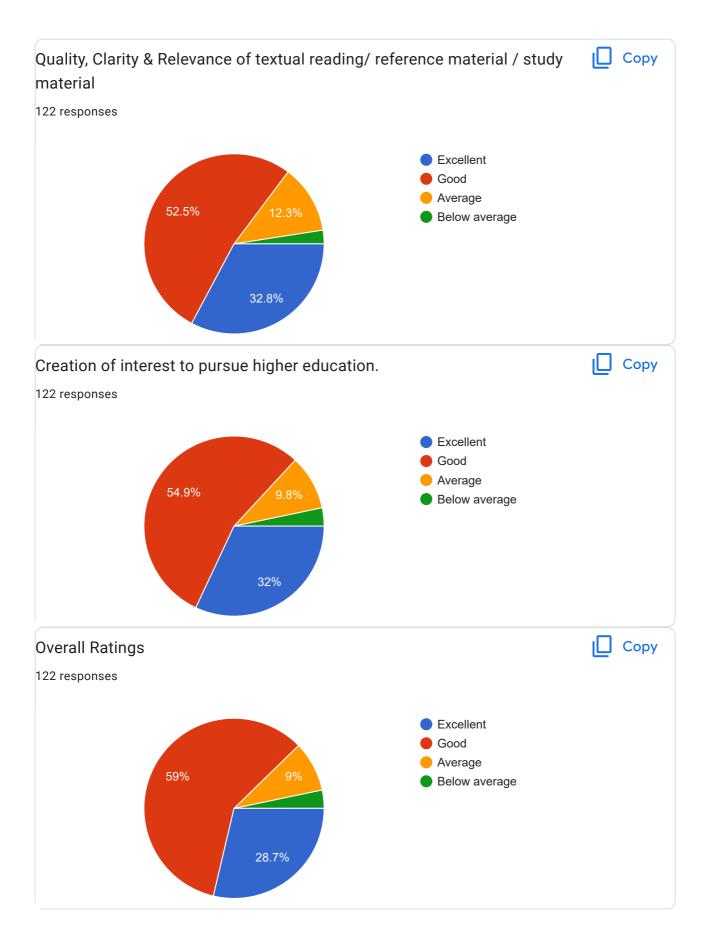

# Dharampeth M. P. Deo Memorial Science College, Nagpur

122 responses

**Publish analytics** 

Feedback From Student on Curriculum.