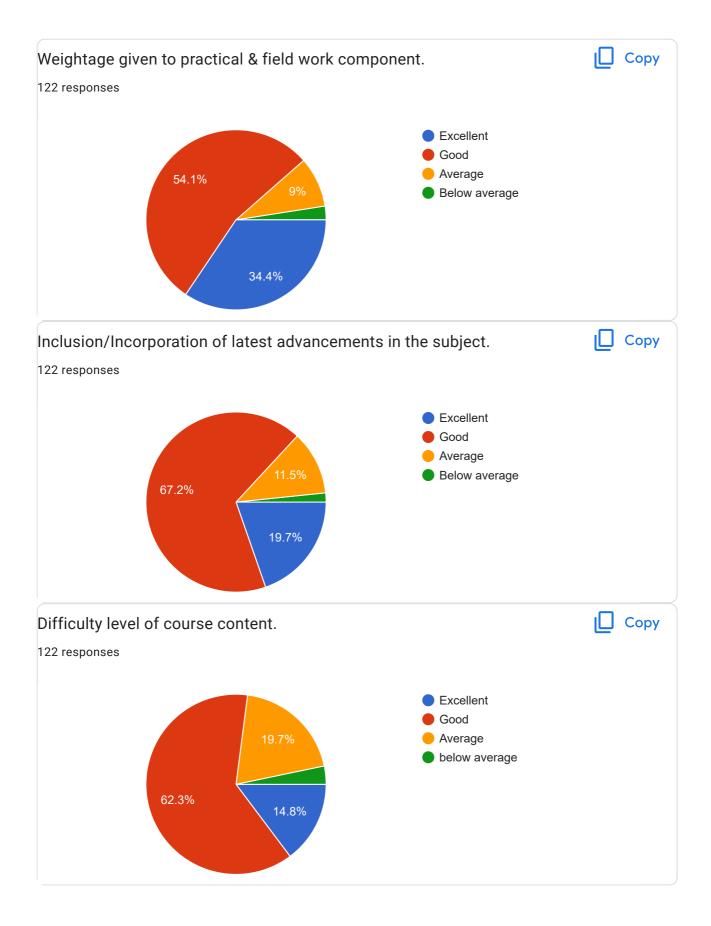

# Dharampeth M. P. Deo Memorial Science College, Nagpur

122 responses

**Publish analytics** 

Feedback From Student on Curriculum.