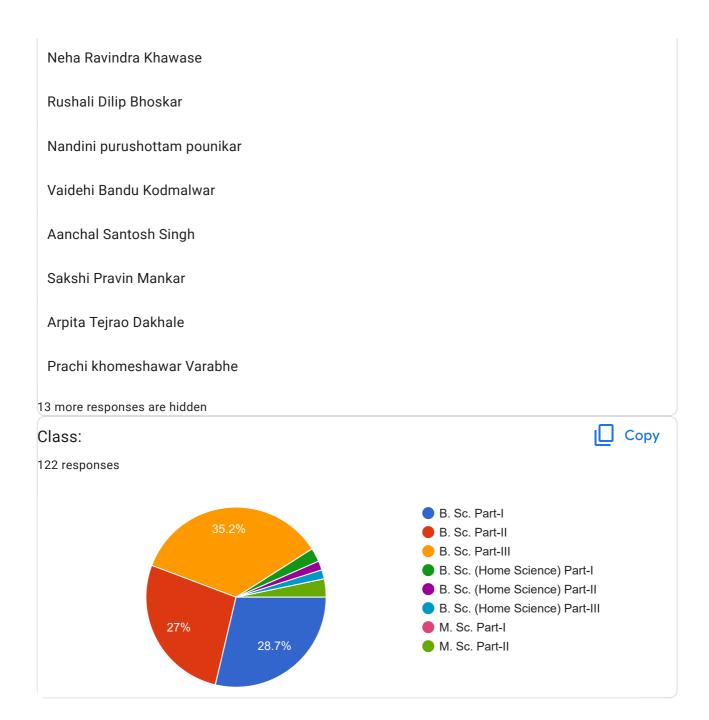

# Dharampeth M. P. Deo Memorial Science College, Nagpur

122 responses

**Publish analytics** 

Feedback From Student on Curriculum.

#### Name of Student

122 responses

Aasmin Sheikh

Chirayu Bhagwant Dolas

Shashank Pandey

SAGAR SHRIKANT BAWANE

Vaishnavi Jadhav

Rakhi Prabhakar Gedam