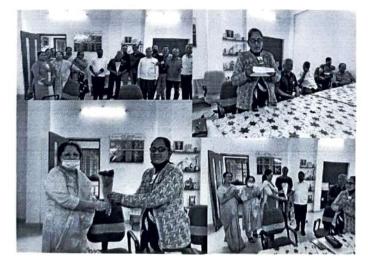

#### Date: 4-12-2021

Name of Organizing Department or Committee: Value Addition Committee

Name of the activity: Appreciating the work of disable collegues.

Suggested CRITERION point if any: 1 & 5

Date of Activity: 3-12-2021

Place of Activity: Conference Room of College.

Name of Guest Speaker/s or Judge/s or Chief Guest/s if any: --

Title of the Activity: International Disability Day

Number of Participants: 21

Name of the Teacher In-charge / Convener: Prof. Varsha Rangari

Names of other Committee Members / Staff: Mrs. Sujata Ali, Mrs. A. Shiledar, Mrs. Dipti lyer & Dr. R. Kalode.

**OUTCOME of the Activity with respect to mission vision of the institute and or academics:** Every year ,the International day of persons with disabilities is marked on December 3 , this year too college took initiative in recognising the contribution of differently able employees of the institution and felicitated them on the occasion.