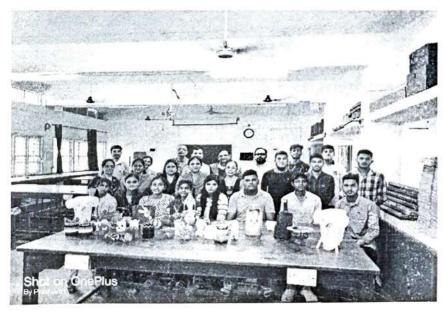

### Date:30/4/22

Name of Organizing Department or Committee: Zoology Name of the activity:One day workshop on 'Nutritional Waste Management' Suggested CRITERION point if any: Criteria V/VII Date of Activity: 26/04/2022 Place of Activity: College Campus Name of Guest Speakerdge/s or Chief Guest/s if any: Mr. Raj Madankar Title of the Activity: Guest lecture on Composting from biodegradable wastes Number of Participants:42 Name of the Teacher In-charge / Convener:Dr. K. M. Paturkar Names of other Committee Members / Staff:Dr. K. M. Paturkar, Dr. K. T. Waghmare, Dr. Puja Khandelwal Mr. J. S. Wankhade and Dinesh Mandawar OUTCOME of the Activity with respect to mission vision of the institute and or academics:

-Students get knowledge about making compost from household waste.

-It helped in managementof waste in college campus.

-This activity developed interest of students in maintaining clean and healthy environment.