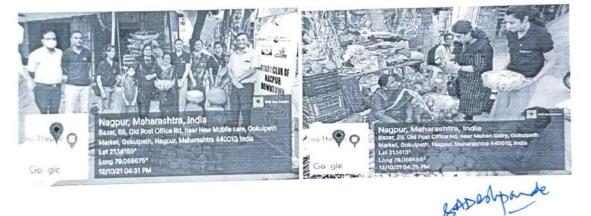

## DHARAMPETH M. P. DEO MEMORIAL SCIENCE COLLEGE, NAGPUR ROTARACT CLUB OF DMPDSVM **Activity Report**

Date: 31/10/2021

Name of Organizing Department or Committee: ROTARACT CLUB OF DMPDSVM

Name of the activity: Appreciation of Women on the Occasion of Navrartri 2021

Suggested CRITERION point if any: Criterion III & Criterion V

Date of Activity: 12-10-2021

Place of Activity: Gokulpeth Market.

Name of Guest Speaker/s or Judge/s or Chief Guest/s if any: Rotary Club of Nagpur Downtown President Elect Rtn. Dr. Vikash Ingle

Title of the Activity: Avvanana

Number of Participants: 4

Name of the Teacher In-charge / Convener: Dr.Mrs.Shraddha Deshpande

Names of other Committee Members / Staff: Rotaract Club of DMPDSVM & Rotary Club of Nagpur Downtown

OUTCOME of the Activity with respect to mission vision of the institute and or academics: Project imbibed a sense of empathy and compassion towards fellow beings especially women who strive for their families. These women will create a ray of hope towards people showing love and compassion towards them. These women who work so hard for their families without spending much of the money for themselves are the women with great hard-working skills.