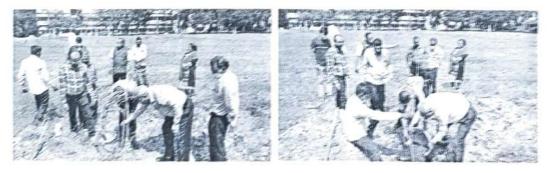

Name & Signature of Teacher In-charge

Dr. Akhilesh Peshwe Principal Dharampsth M.P. Deo Memorial Science College, NAGPUR

Date: 30 10 2021

Name of Organizing Department or Committee: Botany Department Name of the activity: TREE PLANTATION Suggested CRITERION point if any: III Date of Activity: 5th October, 2021 Place of Activity: College Campus Name of Guest Speaker/s or Judge/s or Chief Guest/s if any: NA Title of the Activity: Tree Plantation at the hands of Placement Committee Number of Participants: 10 Name of the Teacher In-charge / Convener: PROF. PITAMBAR HUMANE Names of other Committee Members / Staff: OUTCOME of the Activity with respect to mission vision of the institute and or academics:

Department of Botany organized tree plantation programme on 5th October. 2021 at the hands of Dr. Sanjay Thakre. Joint Director. Department of Higher Education. Nagpur Region. Nagpur. On this occasion Dr. Shriram Bhuskute. Ex-Principal. Bhavbhuti Mahavidyalaya. Amgaon. Dr. Arun Zigre. Principal. M. B. Patel College. Deoni. Dr. Devendra Mate. Professor. Nutan Adarsh Mahavidyalaya. Umred. Dr. Vinod Dongre. Professor. Sewadal Mahila Mahavidyalaya. Nagpur. Principal of the College. Dr. Akhilesh Peshwe and Dr. Pitambar Humane, Head. Department of Botany, were present on this occasion. The activity was organized as a memory of placement committee meeting in the college. During this activity 10 plants were planted in college campus.