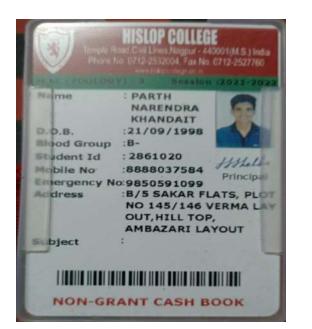

## **I-CARDS AND PAYMENT RECEIPTS**

| RASHTRASANT TUKADOJI MAHARAJ<br>Original C             | NAGPUR UNIVERSITY, NAGPUR                                           |
|--------------------------------------------------------|---------------------------------------------------------------------|
| Receipt No : 9581/2122                                 | Date : Friday, 17 September, 202                                    |
| Received From : Rinal A. Rathod                        |                                                                     |
| Narration : Admission Fee For Misc I Sem 202           | 1-2022                                                              |
| On Account Of                                          |                                                                     |
| 1 073 (G)(3) Education Tour Fee                        | Amount [Rs]                                                         |
| 2 074 (G)(4) Fine                                      | 0.0                                                                 |
| 3 076 (G)(6) Lab Breakages                             | 0.00                                                                |
| 4. 077 (G)(7) Previous Year Balance                    | 0.00                                                                |
| 5 078 (G)(8) Research Fee                              | 0.00                                                                |
| 6 079 (G)(9) Consultancy Services Charges              | 0.00                                                                |
| 7 071A (G)(1)(A) Application Fee                       | 0.00                                                                |
| 8 071B (G)(01)(B) Admission Fee                        | 0.00                                                                |
| 9 072A (G)(2)(A) Tuition Fee                           | 15.00                                                               |
| 10. 072B (G)(2)(B) Laboratory Fees                     | 0.00                                                                |
| 11 075A (G)(5)(A) Miscellaneous                        | 0.00                                                                |
| 12 075B (G)(5)(B) Identity Card Fee                    | 0 00                                                                |
| 13 075C (G)(5)(C) Other Fees                           | 25.00                                                               |
| 14 075D (G)(05)(D) Development Fee                     | 0.00                                                                |
| 15 075E (G)(05)(E) Computer Traning Fee                | 0.00                                                                |
| 16 640D (X02)(10)(D) Student Insurance Fee             | 40.00                                                               |
| Subject To Relisation Receipt Total                    | 80.00                                                               |
| Rupees (in words) : Eighty Rupees Only                 |                                                                     |
| Payment Details : CASH                                 |                                                                     |
| epartment 00043 Microbiology Dept (Science)            |                                                                     |
| eceipi Type: DepartmentalFees<br>eceiver : H. N. Pande | PAID<br>For Superintendent (Income), RTMNU<br>Clerk Acting (Income) |