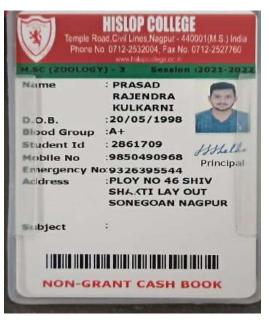

## **I-CARDS AND PAYMENT RECEIPTS**

| RASHTRASANT TUKADOJI MAHARAJ<br>Original C             | NAGPUR UNIVERSITY, NAGPUR                                           |
|--------------------------------------------------------|---------------------------------------------------------------------|
| Receipt No : 9581/2122                                 | Date : Friday, 17 September, 202                                    |
| Received From : Rinal A. Rathod                        |                                                                     |
| Narration : Admission Fee For Misc I Sem 202           | 1-2022                                                              |
| On Account Of                                          |                                                                     |
| 1 073 (G)(3) Education Tour Fee                        | Amount [Rs]                                                         |
| 2 074 (G)(4) Fine                                      | 0.0                                                                 |
| 3 076 (G)(6) Lab Breakages                             | 0.00                                                                |
| 4. 077 (G)(7) Previous Year Balance                    | 0.00                                                                |
| 5 078 (G)(8) Research Fee                              | 0.00                                                                |
| 6 079 (G)(9) Consultancy Services Charges              | 0.00                                                                |
| 7 071A (G)(1)(A) Application Fee                       | 0.00                                                                |
| 8 071B (G)(01)(B) Admission Fee                        | 0.00                                                                |
| 9 072A (G)(2)(A) Tuition Fee                           | 15.00                                                               |
| 10. 072B (G)(2)(B) Laboratory Fees                     | 0.00                                                                |
| 11 075A (G)(5)(A) Miscellaneous                        | 0.00                                                                |
| 12 075B (G)(5)(B) Identity Card Fee                    | 0 00                                                                |
| 13 075C (G)(5)(C) Other Fees                           | 25.00                                                               |
| 14 075D (G)(05)(D) Development Fee                     | 0.00                                                                |
| 15 075E (G)(05)(E) Computer Traning Fee                | 0.00                                                                |
| 16 640D (X02)(10)(D) Student Insurance Fee             | 40.00                                                               |
| Subject To Relisation Receipt Total                    | 80.00                                                               |
| Rupees (in words) : Eighty Rupees Only                 |                                                                     |
| Payment Details : CASH                                 |                                                                     |
| epartment 00043 Microbiology Dept (Science)            |                                                                     |
| eceipi Type: DepartmentalFees<br>eceiver : H. N. Pande | PAID<br>For Superintendent (Income), RTMNU<br>Clerk Acting (Income) |