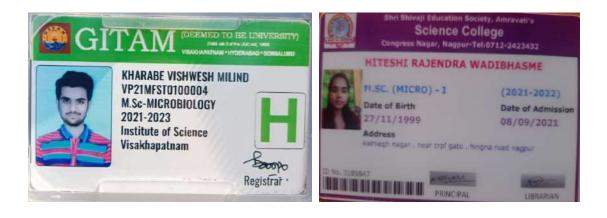

## **I-CARDS AND PAYMENT RECEIPTS**

| RASHTRASANT TUKADOJI MAHARAJ<br>Original C             | NAGPUR UNIVERSITY, NAGPUR                                           |
|--------------------------------------------------------|---------------------------------------------------------------------|
| Receipt No : 9581/2122                                 | Date : Friday, 17 September, 202                                    |
| Received From : Rinal A. Rathod                        |                                                                     |
| Narration : Admission Fee For Misc I Sem 202           | 1-2022                                                              |
| On Account Of                                          |                                                                     |
| 1 073 (G)(3) Education Tour Fee                        | Amount [Rs]                                                         |
| 2 074 (G)(4) Fine                                      | 0.0                                                                 |
| 3 076 (G)(6) Lab Breakages                             | 0.00                                                                |
| 4. 077 (G)(7) Previous Year Balance                    | 0.00                                                                |
| 5 078 (G)(8) Research Fee                              | 0.00                                                                |
| 6 079 (G)(9) Consultancy Services Charges              | 0.00                                                                |
| 7 071A (G)(1)(A) Application Fee                       | 0.00                                                                |
| 8 071B (G)(01)(B) Admission Fee                        | 0.00                                                                |
| 9 072A (G)(2)(A) Tuition Fee                           | 15.00                                                               |
| 10. 072B (G)(2)(B) Laboratory Fees                     | 0.00                                                                |
| 11 075A (G)(5)(A) Miscellaneous                        | 0.00                                                                |
| 12 075B (G)(5)(B) Identity Card Fee                    | 0 00                                                                |
| 13 075C (G)(5)(C) Other Fees                           | 25.00                                                               |
| 14 075D (G)(05)(D) Development Fee                     | 0.00                                                                |
| 15 075E (G)(05)(E) Computer Traning Fee                | 0.00                                                                |
| 16 640D (X02)(10)(D) Student Insurance Fee             | 40.00                                                               |
| Subject To Relisation Receipt Total                    | 80.00                                                               |
| Rupees (in words) : Eighty Rupees Only                 |                                                                     |
| Payment Details : CASH                                 |                                                                     |
| epartment 00043 Microbiology Dept (Science)            |                                                                     |
| eceipi Type: DepartmentalFees<br>eceiver : H. N. Pande | PAID<br>For Superintendent (Income), RTMNU<br>Clerk Acting (Income) |