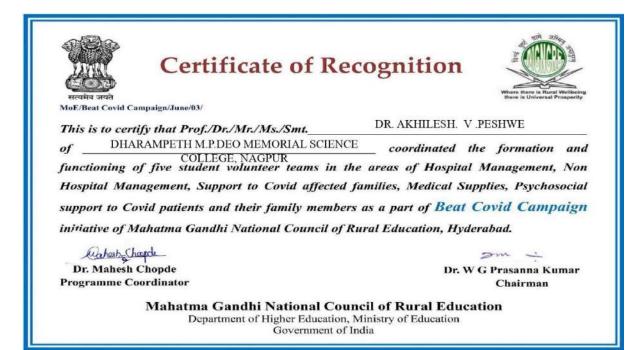

## DHARAMPETH M. P. DEO MEMORIAL SCIENCE COLLEGE, NAGPUR

**3.3.2.** Number of awards and recognitions received for extension activities from government / government recognized bodies during the year

| Certificate of Re                                                                                                                                                                                                 | ecognition                                                                                                                |
|-------------------------------------------------------------------------------------------------------------------------------------------------------------------------------------------------------------------|---------------------------------------------------------------------------------------------------------------------------|
| MoE/Beat Covid Campaign/June/03/                                                                                                                                                                                  |                                                                                                                           |
| This is to certify that Prof./Dr./Mr./Ms./Smt.                                                                                                                                                                    | DR. MRS. SHRADDHA DESHPANDE                                                                                               |
| ofDHARAMPETH M.P.DEO MEMORIAL SCIENC<br>COLLEGE, NAGPUR<br>functioning of five student volunteer teams in a<br>Hospital Management, Support to Covid affected<br>support to Covid patients and their family membe | the areas of Hospital Management, Non<br>families, Medical Supplies, Psychosocial<br>ers as a part of Beat Covid Campaign |
| initiative of Mahatma Gandhi National Council of                                                                                                                                                                  | Rural Education, Hyderabad.                                                                                               |
| Rahash_Chapte_                                                                                                                                                                                                    | 2m -                                                                                                                      |
| Dr. Mahesh Chopde                                                                                                                                                                                                 | Dr. W G Prasanna Kumar                                                                                                    |
| Programme Coordinator                                                                                                                                                                                             | Chairman                                                                                                                  |
| B                                                                                                                                                                                                                 |                                                                                                                           |