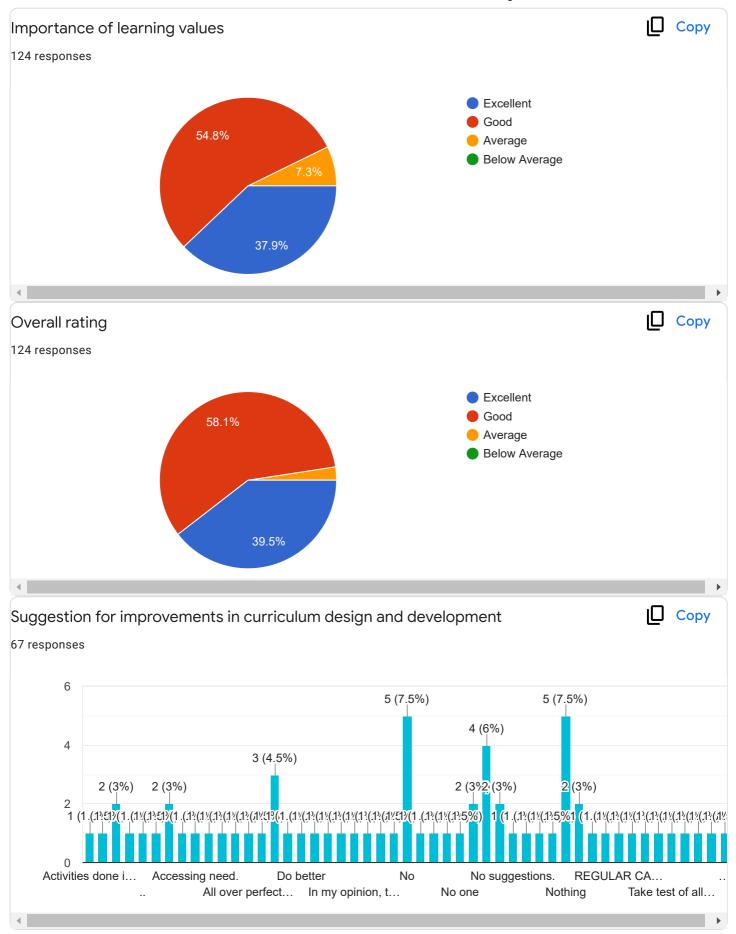

|   |
| Farmer                                                            |   |
| Worker                                                            |   |
| Labour                                                            |   |
| Service                                                           |   |
| Business                                                          |   |
| Housewife                                                         |   |
| Teacher                                                           |   |
| Private job                                                       |   |
| FARMER                                                            | • |
|                                                                   |   |























Feedback From Student on Curriculum.

Questions Responses 620 Settings



#### Feedback From Student on Curriculum.







Feedback From Student on Curriculum.











| Suggestions for improvement in curriculum design & development. |   |
|-----------------------------------------------------------------|---|
| 365 responses                                                   |   |
| No                                                              |   |
| Nothing                                                         |   |
| No suggestions                                                  |   |
|                                                                 |   |
| Good                                                            |   |
| No