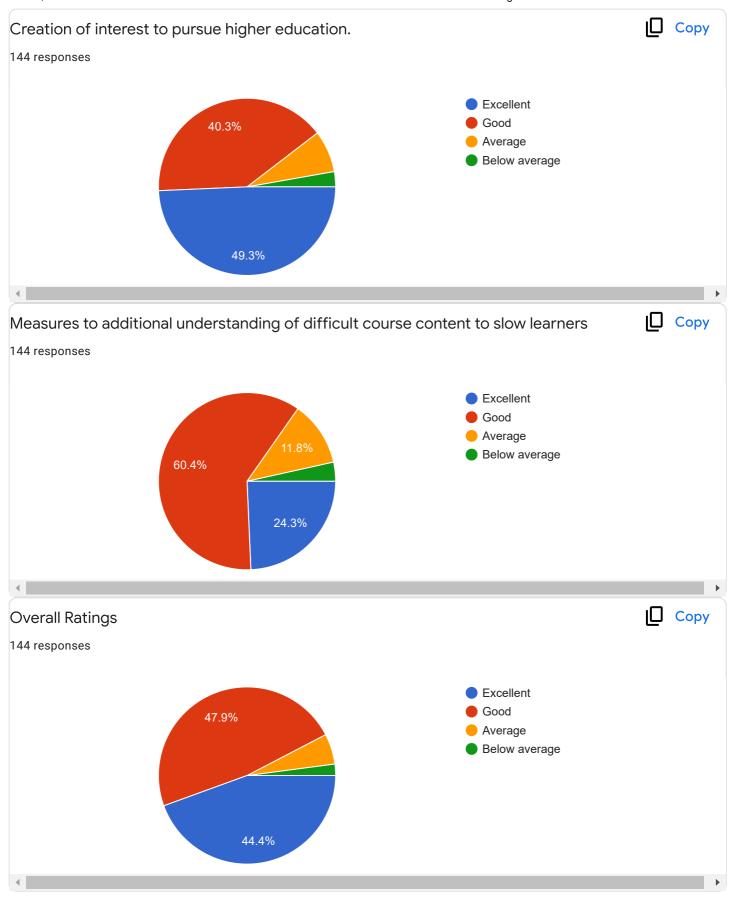

### Feedback from Alumni on Curriculum

Questions Responses 144 Settings

## 144 responses

Accepting responses

Summary Question Individual