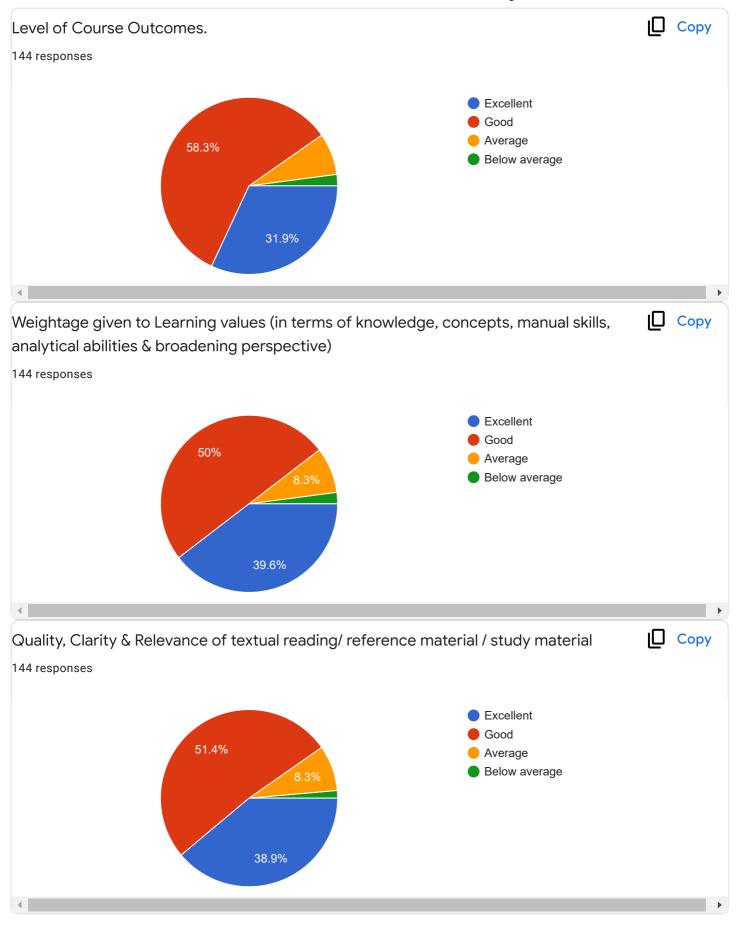

### Feedback from Alumni on Curriculum

Questions Responses 144 Settings

## 144 responses

Accepting responses

Summary Question Individual