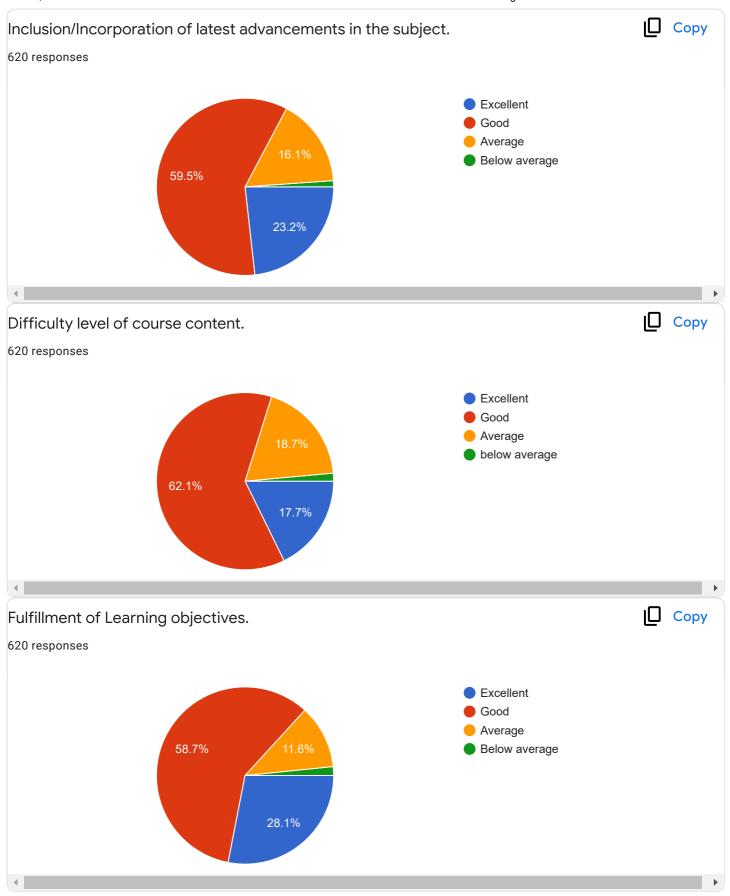

Feedback From Student on Curriculum.

Questions Responses 620 Settings

#### Feedback From Student on Curriculum.

Feedback From Student on Curriculum.

| Suggestions for improvement in curriculum design & development. |   |
|-----------------------------------------------------------------|---|
| 365 responses                                                   |   |
| No                                                              |   |
| Nothing                                                         |   |
| No suggestions                                                  |   |
|                                                                 |   |
| Good                                                            |   |
| No                                                              |   |
| None                                                            |   |
| Nothing                                                         |   |
| Yes                                                             | • |