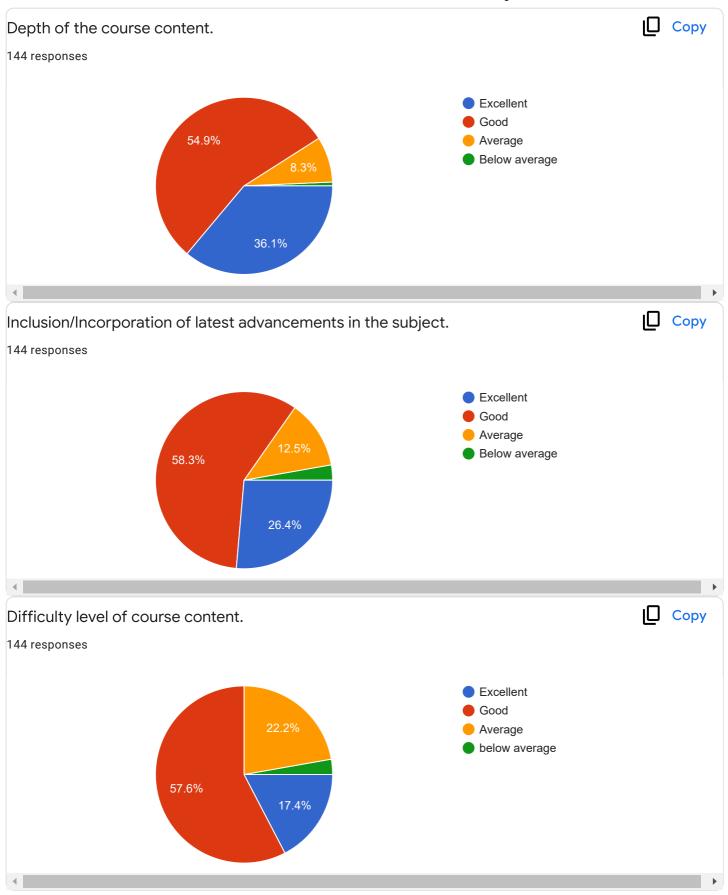

### Feedback from Alumni on Curriculum

Questions Responses 144 Settings

## 144 responses

Accepting responses

Summary Question Individual