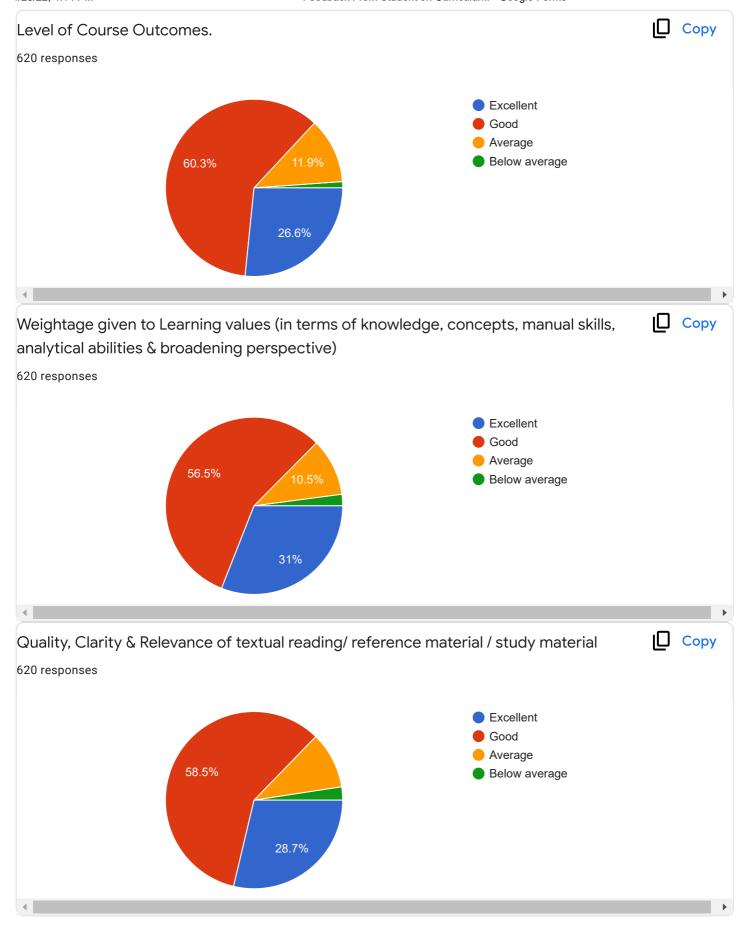

Feedback From Student on Curriculum.

Questions Responses 620 Settings

#### Feedback From Student on Curriculum.

Feedback From Student on Curriculum.

| Suggestions for improvement in curriculum design & development. |   |
|-----------------------------------------------------------------|---|
| 365 responses                                                   |   |
| No                                                              |   |
| Nothing                                                         |   |
| No suggestions                                                  |   |
|                                                                 |   |
| Good                                                            |   |
| No                                                              |   |
| None                                                            |   |
| Nothing                                                         |   |
| Yes                                                             | • |