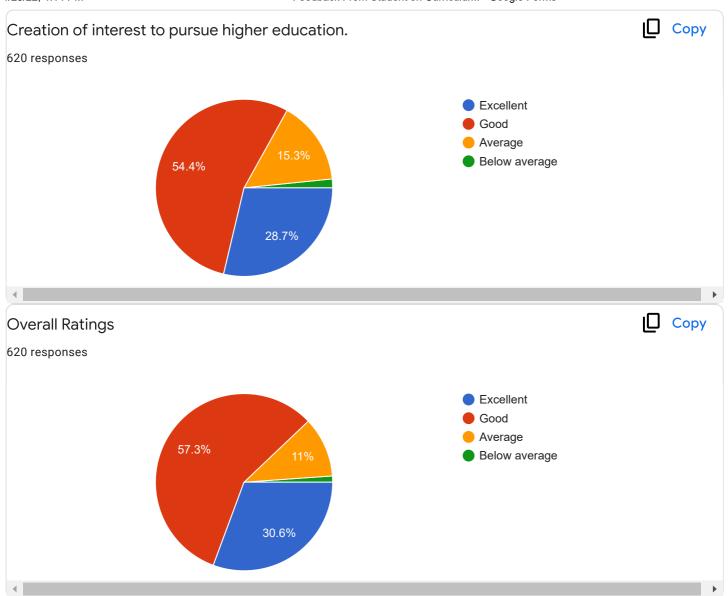

Feedback From Student on Curriculum.

Questions Responses 620 Settings

#### Feedback From Student on Curriculum.

Feedback From Student on Curriculum.

| Suggestions for improvement in curriculum design & development. |   |
|-----------------------------------------------------------------|---|
| 365 responses                                                   |   |
| No                                                              |   |
| Nothing                                                         |   |
| No suggestions                                                  |   |
|                                                                 |   |
| Good                                                            |   |
| No                                                              |   |
| None                                                            |   |
| Nothing                                                         |   |
| Yes                                                             | • |