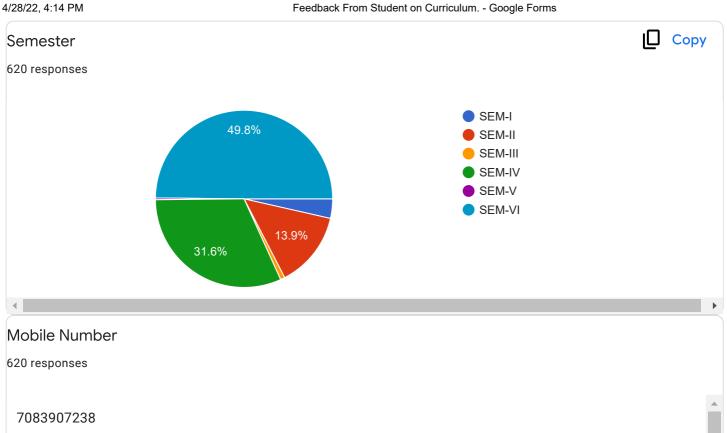

|   |
| Labour                                                            |   |
| Service                                                           |   |
| Business                                                          |   |
| Housewife                                                         |   |
| Teacher                                                           |   |
| Private job                                                       |   |
| FARMER                                                            | • |
|                                                                   |   |























Feedback From Student on Curriculum.

Questions Responses 620 Settings



#### Feedback From Student on Curriculum.







Feedback From Student on Curriculum.











| Suggestions for improvement in curriculum design & development. |   |
|-----------------------------------------------------------------|---|
| 365 responses                                                   |   |
| No                                                              |   |
| Nothing                                                         |   |
| No suggestions                                                  |   |
|                                                                 |   |
| Good                                                            |   |
| No                                                              |   |
| None                                                            |   |
| Nothing