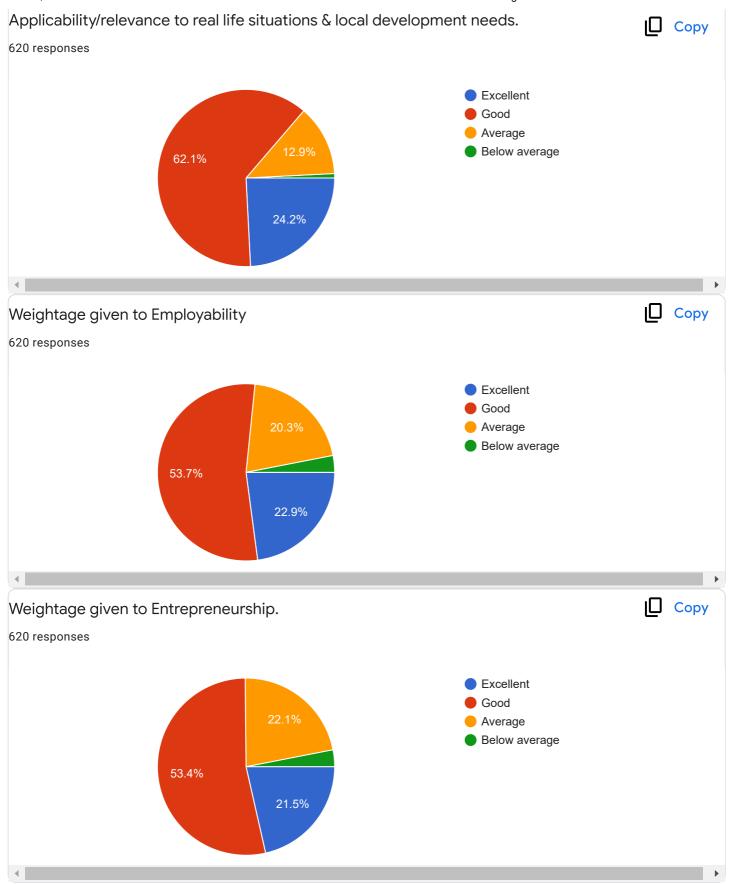

Feedback From Student on Curriculum.

Questions Responses 620 Settings

#### Feedback From Student on Curriculum.

Feedback From Student on Curriculum.

| Suggestions for improvement in curriculum design & development. |   |
|-----------------------------------------------------------------|---|
| 365 responses                                                   |   |
| No                                                              |   |
| Nothing                                                         |   |
| No suggestions                                                  |   |
|                                                                 |   |
| Good                                                            |   |
| No                                                              |   |
| None                                                            |   |
| Nothing                                                         |   |
| Yes                                                             | • |