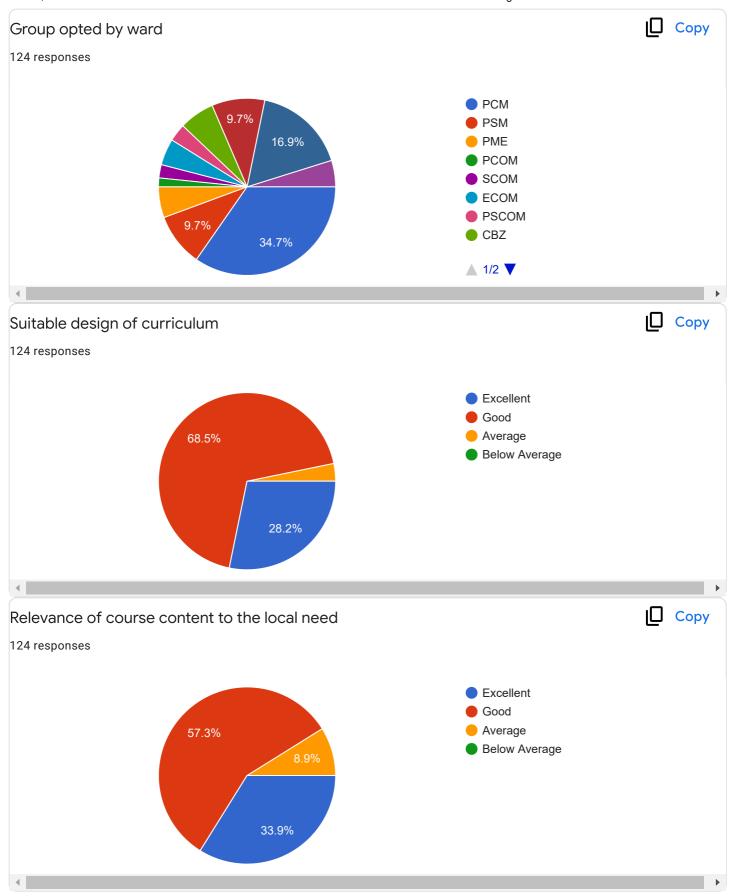

Gajanan P Kanetkar

Nandkishor Dhongade

NAIM KHAN

| Address                                                           |   |
|-------------------------------------------------------------------|---|
| 121 responses                                                     |   |
| 60 Ravindra Nagar near Pratap Nagar                               | • |
| Colony Dhangarpura hingna nagpur                                  |   |
| At Kinhi(Dhanoli)Tah:Hingna , Distt: Nagpur                       |   |
| At Post.Mohgaon(Zilpi) Ta.Hingna Dist.Nagpur Maharashtra 441110   |   |
| Gajanan krupa nagar, petkar wadi , sawanghi(meghe), Wardha        |   |
| Near Netaji market Sitabuldi Nagpur                               |   |
| 30, gedam layout ,amar nagar road, wanadogri,hingna road , Nagpur |   |
| 34 A New jagruti colony kt nagar nagpur                           |   |
| Mahadeopura wardha                                                | • |
| Occupation                                                        |   |
| 124 responses                                                     |   |
| Farmer                                                            |   |
| Worker                                                            |   |
| Labour                                                            |   |
| Service                                                           |   |
| Business                                                          |   |
| Housewife                                                         |   |
| Teacher                                                           |   |
| Private job                                                       |   |
| FARMER                                                            | • |
|                                                                   |   |