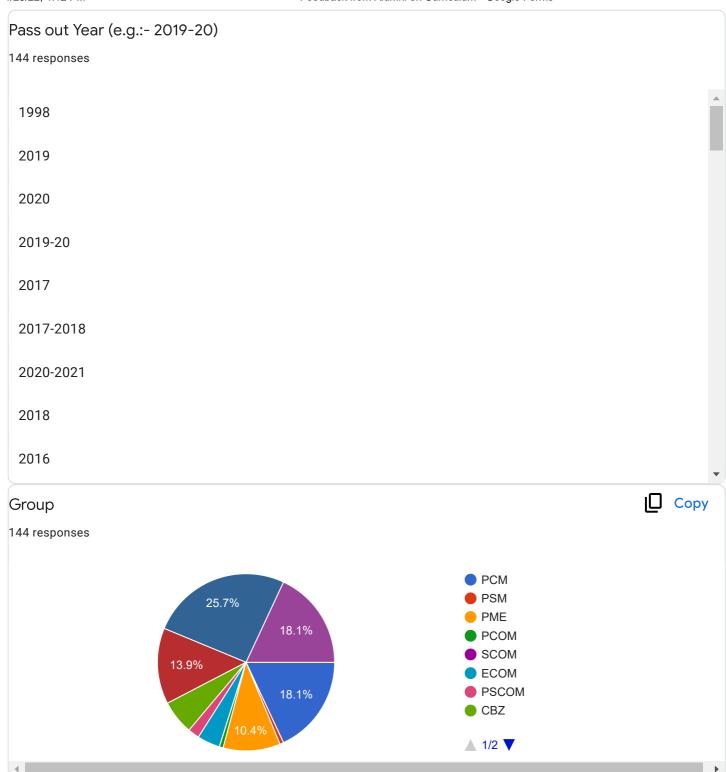

### Feedback from Alumni on Curriculum

Name of Alumni

144 responses

Rajkumar Thapa

Ashutosh Dinesh Tatwawadi

Ishali Bagde

Nishant Chaoji

Samiksha pillare