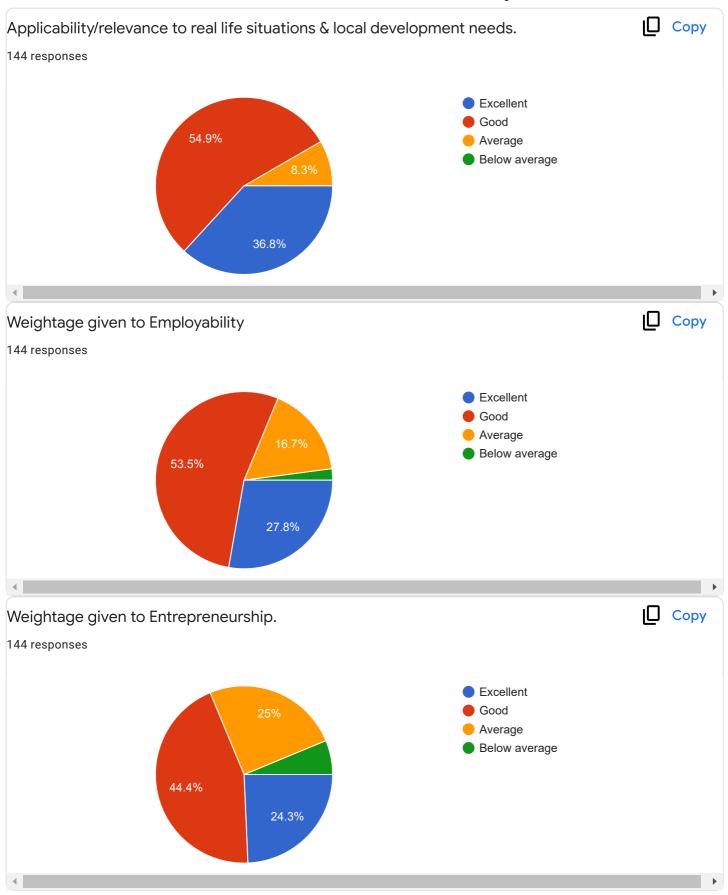

ptiti09296@gmail.com

narkhede1999@gmail.com

| 4/28/22, 4:12 PM                                                      | Feedback from Alumni on Curriculum - Google Forms                                                                                                           |   |
|-----------------------------------------------------------------------|-------------------------------------------------------------------------------------------------------------------------------------------------------------|---|
| Suggestions for improvement in curric                                 | culum design & development.                                                                                                                                 |   |
| 64 responses                                                          |                                                                                                                                                             |   |
| No suggestions                                                        |                                                                                                                                                             | • |
| No                                                                    |                                                                                                                                                             |   |
|                                                                       |                                                                                                                                                             |   |
| No                                                                    |                                                                                                                                                             |   |
|                                                                       | g library facility, sports and workshops for students to explore ege academic sessions could focus more on employment search related options for CZM group. |   |
| Column or buttons should be added to the products and help each other | entrepreneurial categories so that the alumni can see the                                                                                                   |   |
| Not at all                                                            |                                                                                                                                                             |   |
| I feel Should be more inclined towards dev                            | velopment of entrepreneurship which is need of time                                                                                                         | • |