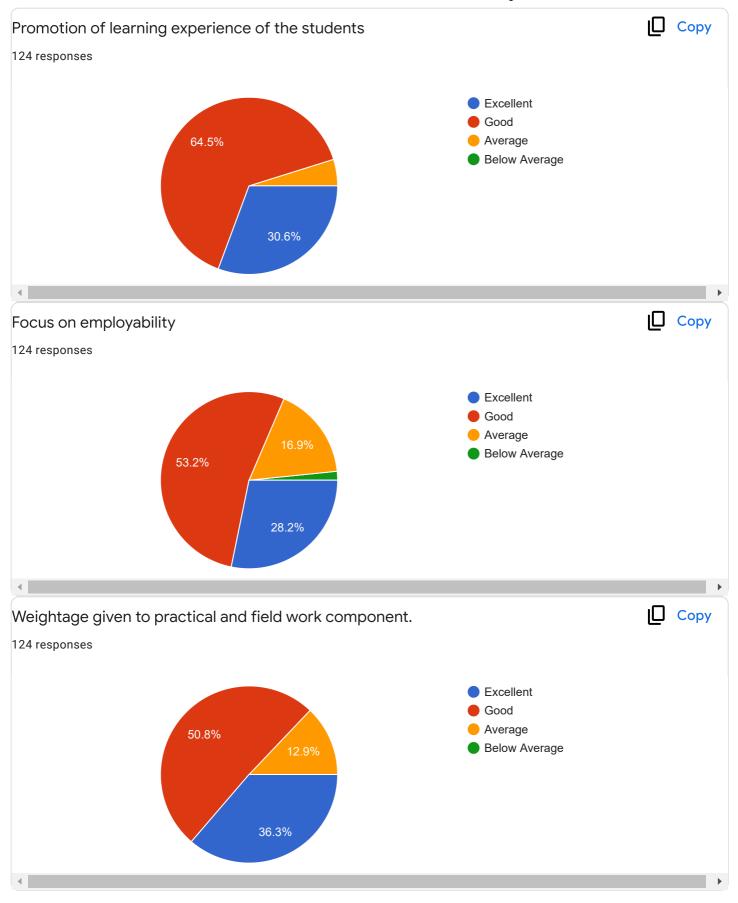

|   |
| Farmer                                                            |   |
| Worker                                                            |   |
| Labour                                                            |   |
| Service                                                           |   |
| Business                                                          |   |
| Housewife                                                         |   |
| Teacher                                                           |   |
| Private job                                                       |   |
| FARMER                                                            | • |
|                                                                   |   |























Feedback From Student on Curriculum.

Questions Responses 620 Settings



#### Feedback From Student on Curriculum.







Feedback From Student on Curriculum.











| Suggestions for improvement in curriculum design & development. |   |
|-----------------------------------------------------------------|---|
| 365 responses                                                   |   |
| No                                                              |   |
| Nothing                                                         |   |
| No suggestions                                                  |   |
|                                                                 |   |
| Good                                                            |   |
| No