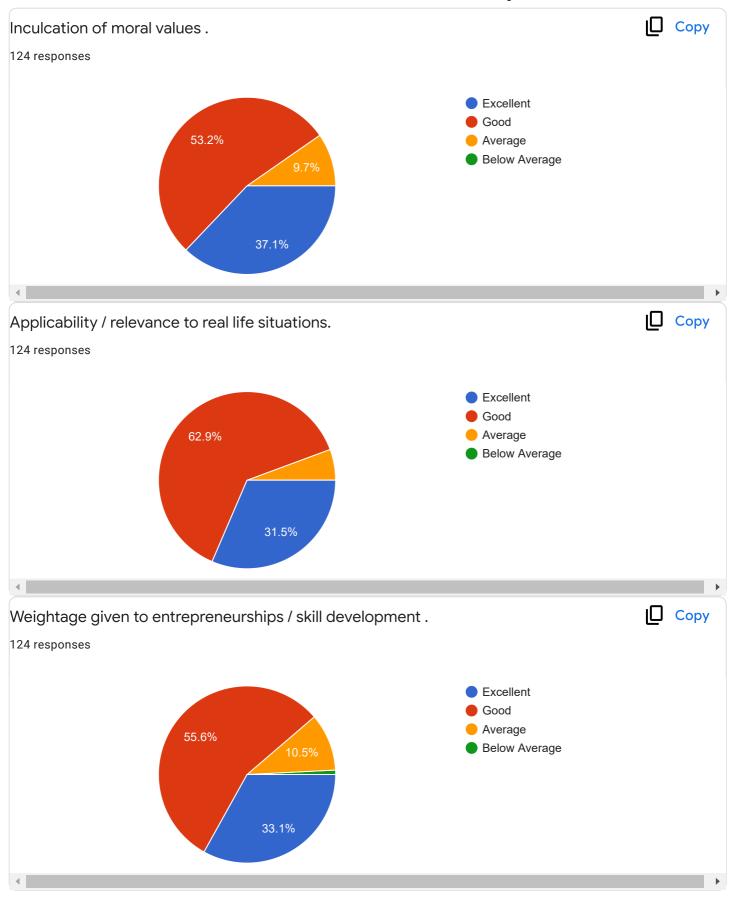

|   |
| Farmer                                                            |   |
| Worker                                                            |   |
| Labour                                                            |   |
| Service                                                           |   |
| Business                                                          |   |
| Housewife                                                         |   |
| Teacher                                                           |   |
| Private job                                                       |   |
| FARMER                                                            | • |
|                                                                   |   |























Feedback From Student on Curriculum.

Questions Responses 620 Settings



#### Feedback From Student on Curriculum.







Feedback From Student on Curriculum.











| Suggestions for improvement in curriculum design & development. |   |
|-----------------------------------------------------------------|---|
| 365 responses                                                   |   |
| No                                                              |   |
| Nothing                                                         |   |
| No suggestions                                                  |   |
|                                                                 |   |
| Good                                                            |   |
| No