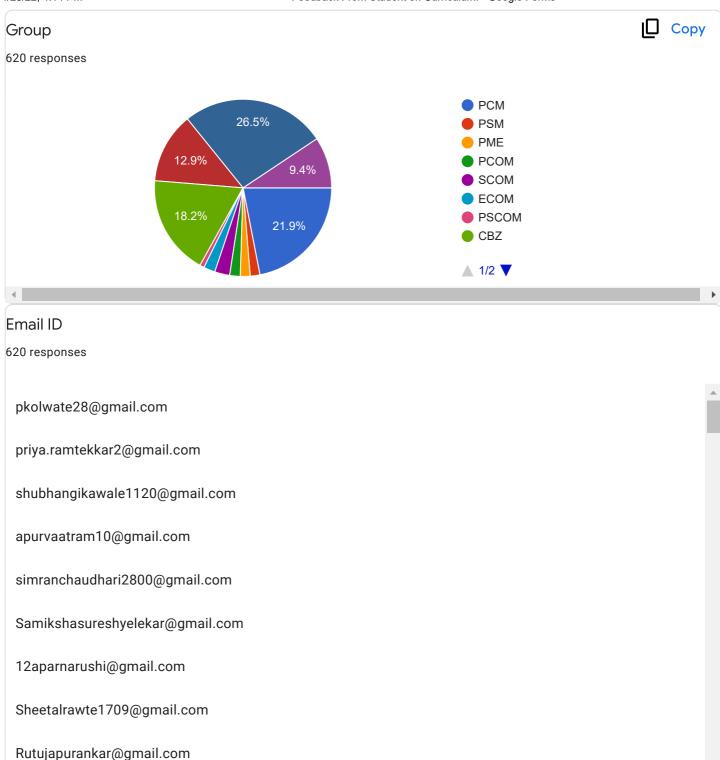

Feedback From Student on Curriculum.

Questions Responses 620 Settings

#### Feedback From Student on Curriculum.

Feedback From Student on Curriculum.

| Suggestions for improvement in curriculum design & development. |   |
|-----------------------------------------------------------------|---|
| 365 responses                                                   |   |
| No                                                              |   |
| Nothing                                                         |   |
| No suggestions                                                  |   |
|                                                                 |   |
| Good                                                            |   |
| No                                                              |   |
| None                                                            |   |
| Nothing                                                         |   |
| Yes                                                             | • |