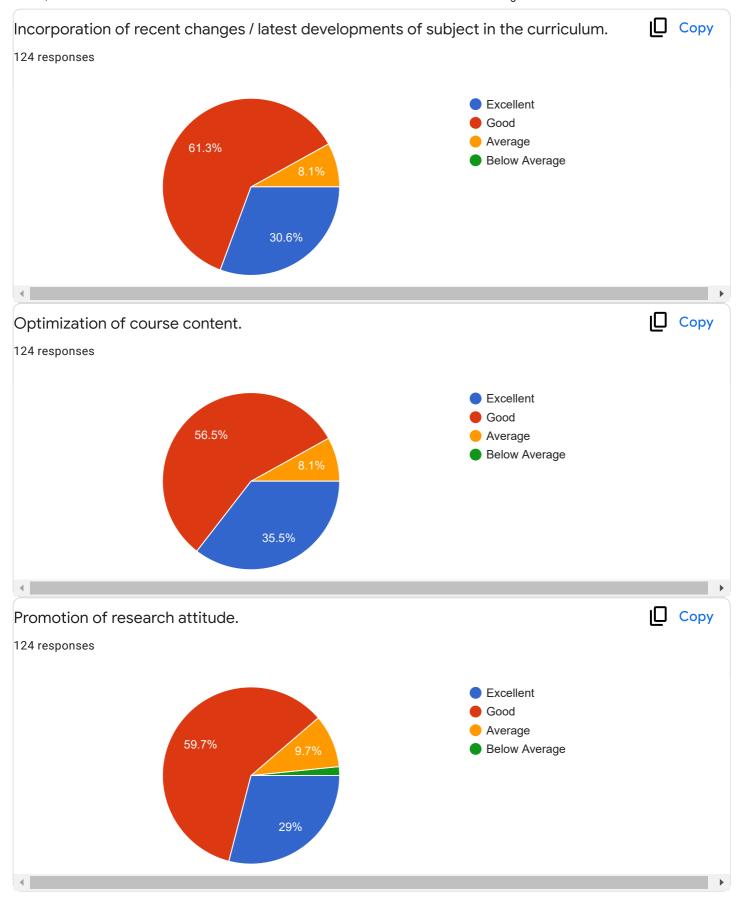

|   |
| Farmer                                                            |   |
| Worker                                                            |   |
| Labour                                                            |   |
| Service                                                           |   |
| Business                                                          |   |
| Housewife                                                         |   |
| Teacher                                                           |   |
| Private job                                                       |   |
| FARMER                                                            | • |
|                                                                   |   |























Feedback From Student on Curriculum.

Questions Responses 620 Settings



#### Feedback From Student on Curriculum.







Feedback From Student on Curriculum.











| Suggestions for improvement in curriculum design & development. |   |
|-----------------------------------------------------------------|---|
| 365 responses                                                   |   |
| No                                                              |   |
| Nothing                                                         |   |
| No suggestions                                                  |   |
|                                                                 |   |
| Good                                                            |   |
| No