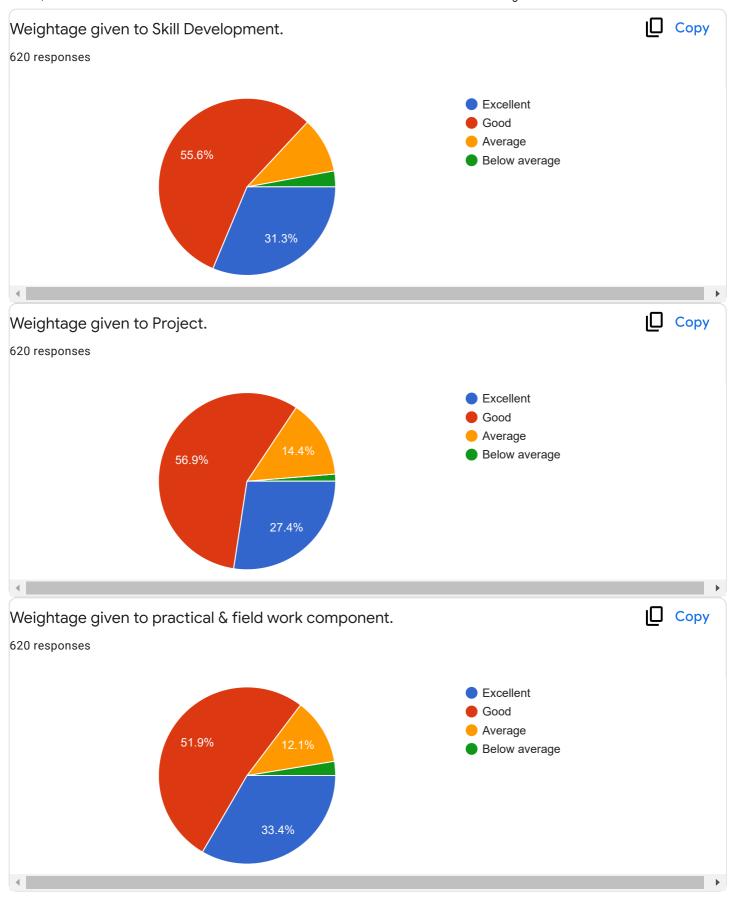

Feedback From Student on Curriculum.

Questions Responses 620 Settings

#### Feedback From Student on Curriculum.

Feedback From Student on Curriculum.

| Suggestions for improvement in curriculum design & development. |   |
|-----------------------------------------------------------------|---|
| 365 responses                                                   |   |
| No                                                              |   |
| Nothing                                                         |   |
| No suggestions                                                  |   |
|                                                                 |   |
| Good                                                            |   |
| No                                                              |   |
| None                                                            |   |
| Nothing                                                         |   |
| Yes                                                             | • |