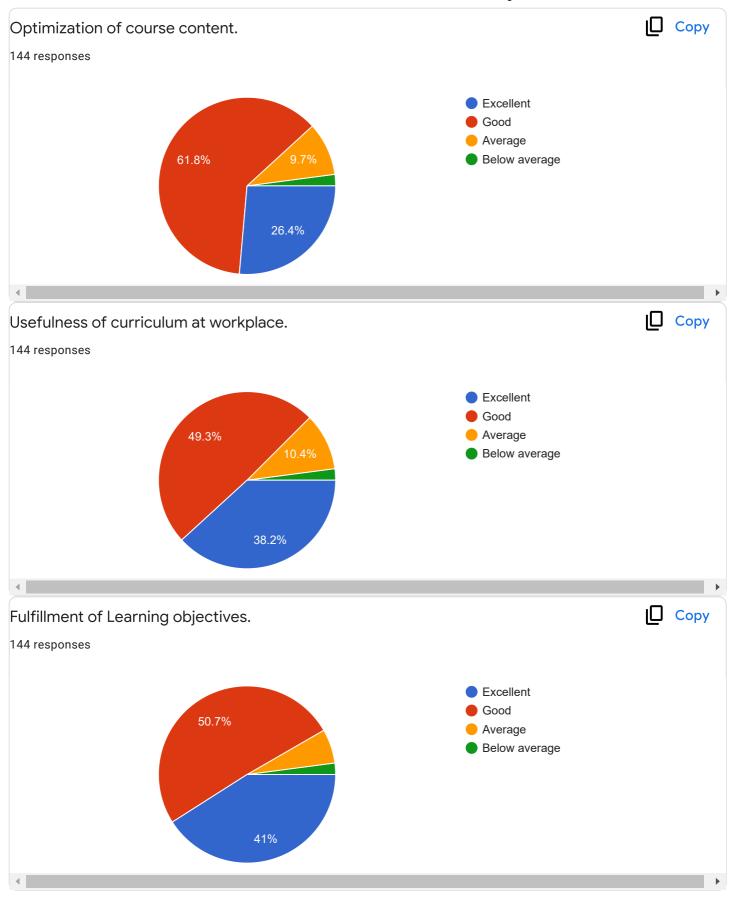

### Feedback from Alumni on Curriculum

Questions Responses 144 Settings

## 144 responses

Accepting responses

Summary Question Individual